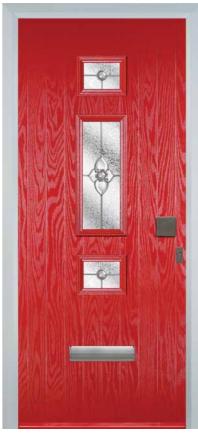

### 2 Panel I Square

English Rose

Crystal Harmony Blue, Green, Red or Frost

Crystal Diamond (only on Stippolyte)

Murano Blue, Green, Red or Black

Zinc Art Elegance (no pattern required)