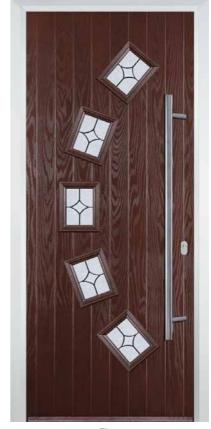

le





Crystal Harmony Blue, Green, Red or Frost



Finesse (no pattern required)



English Rose



Crystal Diamond (only on Stippolyte)



Black, Blue, Green or Red

#### 2 Panel 2 Arch



Classic (no pattern required)



(no pattern required)



Crystal Diamond (only on Stippolyte)



(no pattern required)



Murano Black, Blue, Green or Red



#### 2 Panel 2 Square I Arch









Classic (no pattern required)



Zinc Art Abstract (no pattern required)



Black, Blue, Green or Red



Art Clarity Brass or Zinc (no pattern required)



(no pattern required)

#### 4 Panel Sunburst

#### 4 Panel I Arch



English Rose



Zinc Art Elegance (no pattern required)



Crystal Tulip Arch (only on Stippolyte)



(no pattern required)





#### Curve





Zinc Art Abstract (no pattern required)



Flair (no pattern required)



Zinc Art Elegance (no pattern required)



Finesse (no pattern required)



Enfield (no pattern required)



Staxton (no pattern required)

#### 2 Panel 4 Square







Zinc Art Elegance (no pattern required)

Finesse



Zinc Art Abstract (no pattern required)



Art Clarity Brass or Zinc (no pattern required)

#### 4 Panel 2 Square



Zinc Art Elegance (no pattern required)



Brass or Zinc (no pattern required)



(no pattern required)



(no pattern required)

#### 6 Panel





## Mid 3 Square



Finesse (no pattern required)







Zinc Art Elegance (no pattern required)





## Circle









Classic (no pattern required)



Zinc Art Abstract (no pattern required)



Zinc Art Elegance (no pattern required)



Flair (no pattern required)



Murano Blue