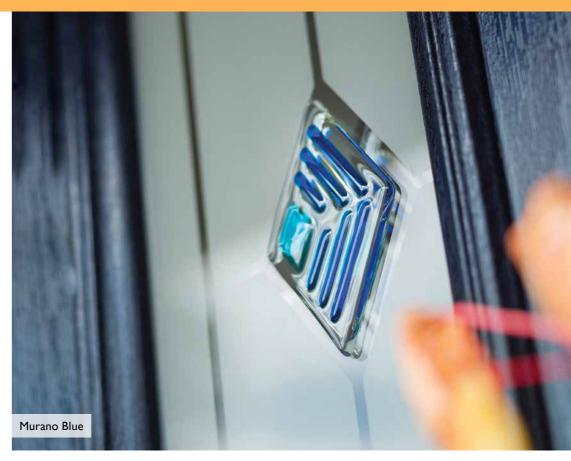

#### 2 Panel 2 Arch

Classic (no pattern required)

(no pattern required)

Crystal Diamond (only on Stippolyte)

(no pattern required)

Murano Black, Blue, Green or Red

## Circle

Classic (no pattern required)

Zinc Art Abstract (no pattern required)

Zinc Art Elegance (no pattern required)

Flair (no pattern required)

Murano Blue, Green, Red or Black

### 2 Panel I Square

English Rose

Crystal Harmony Blue, Green, Red or Frost

Crystal Diamond (only on Stippolyte)

Murano Blue, Green, Red or Black

Zinc Art Elegance (no pattern required)

#### 2 Panel 2 Square

3 Drop Diamond Blue, Green or Red

Classic (no pattern required)

Mackintosh Rose Crystal Harmony Blue, Green, Red or Frost

Murano Black, Blue, Green or Red

Zinc Art Elegance (no pattern required)