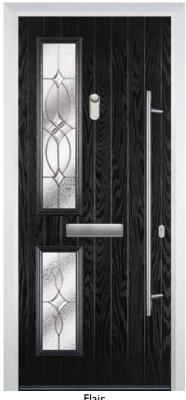

### 4 Square

Zinc Art Elegance (no pattern required)

Zinc Art Abstract (no pattern required)

Flair (no pattern required

W4H

The 4 Square is available with either:

Glass in the centre.

W4H. Glass **opposite** side to the handle.

#### Curve

Zinc Art Abstract (no pattern required)

Flair (no pattern required)

Zinc Art Elegance (no pattern required)

Finesse (no pattern required)

Enfield (no pattern required)

Staxton (no pattern required)

#### Twin Side

Flair (no pattern required)

The Twin Side is available with

ZH. Glass **opposite** side to the

Z. Glass on the **same** side as

the handle.

Zinc Art Abstract (no pattern required)

Zinc Art Elegance (no pattern required)