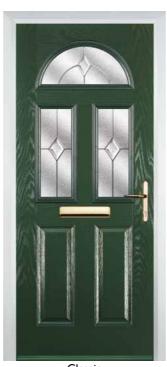

#### 2 Panel 2 Arch

Classic (no pattern required)

(no pattern required)

Crystal Diamond (only on Stippolyte)

(no pattern required)

Murano Black, Blue, Green or Red