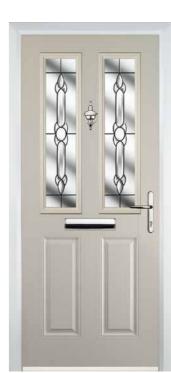

#### 2 Panel I Arch

English Rose

Blue, Green, Red or Black

Crystal Harmony Blue, Green, Red or Frost

Crystal Eternity (only on Stippolyte)

Zinc Art Elegance (no pattern required)

Zinc Art Abstract (no pattern required)