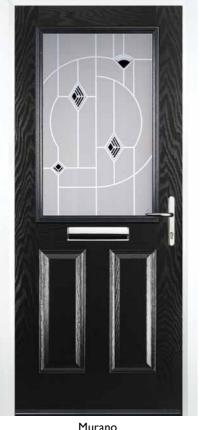

#### 2 Panel 2 Arch

Classic (no pattern required)

(no pattern required)

Crystal Diamond (only on Stippolyte)

(no pattern required)

Murano Black, Blue, Green or Red