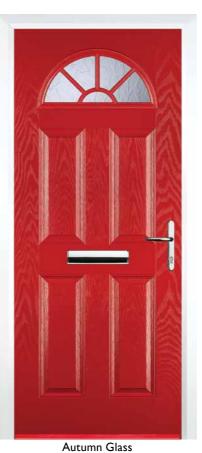

attern required)



(no pattern required)

#### 2 Panel 2 Angle





Crystal Harmony Blue, Green, Red or Frost



Finesse (no pattern required)



English Rose



Crystal Diamond (only on Stippolyte)



Black, Blue, Green or Red

#### 2 Panel 2 Arch



Classic (no pattern required)



(no pattern required)



Crystal Diamond (only on Stippolyte)



(no pattern required)



Murano Black, Blue, Green or Red



#### 2 Panel 2 Square I Arch









Classic (no pattern required)



Zinc Art Abstract (no pattern required)



Black, Blue, Green or Red



Art Clarity Brass or Zinc (no pattern required)



(no pattern required)

#### 4 Panel Sunburst

#### 4 Panel I Arch



English Rose



Zinc Art Elegance (no pattern required)



Crystal Tulip Arch (only on Stippolyte)



(no pattern required)





#### Curve





Zinc Art Abstract (no pattern required)



Flair (no pattern required)



Zinc Art Elegance (no pattern required)



Finesse (no pattern required)



Enfield (no pattern required)



Staxton (no pattern required)

#### 2 Panel 4 Square







Zinc Art Elegance (no pattern required)

Finesse



Zinc Art Abstract (no pattern required)



Art Clarity Brass or Zinc (no pattern required)

#### 4 Panel 2 Square



Zinc Art Elegance (no pattern required)



Brass or Zinc (no pattern required)



(no pattern required)



(no pattern required)

#### 6 Panel





## Mid 3 Square



Finesse (no pattern required)







Zinc Art Elegance (no pattern required)





## Circle









Classic (no pattern required)



Zinc Art Abstract (no pattern required)



Zinc Art Elegance (no pa