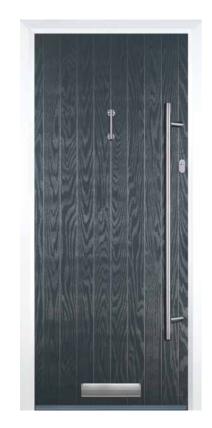

Crystal Harmony Blue, Green, Red or Frost

Crystal Diamond (only on Stippolyte)



Murano Blue, Green, Red or Black



Zinc Art Elegance (no pattern required)

## 2 Panel I Grill

Clear Glass



#### Twin Side



Flair (no pattern required)

The Twin Side is available with

ZH. Glass **opposite** side to the

Z. Glass on the **same** side as

the handle.



Zinc Art Abstract (no pattern required)



Zinc Art Elegance (no pattern required)



Crystal Diamond (only on Stippolyte)



Murano Black, Blue, Green, Red



Art Clarity Brass or Zinc (no pattern required)



### Mid Square



Crystal Diamond (only on Stippolyte)



Art Clarity Brass or Zinc (no pattern required)



Finesse (no pattern required)



Flair (no pattern required)

#### I Square



ass Minster Glass



#### Cottage









#### 2 Panel 2 Square









3 Drop Diamond Blue, Green or Red



Classic (no pattern required)



Mackintosh Rose Crystal Harmony Blue, Green, Red or Frost



Murano Black, Blue, Green or Red



Zinc Art Elegance (no pattern required)



Crystal Diamond (only on Stippolyte)





Flair (no pattern required)



Finesse (no pattern required)



Crystal Bohemia

#### 4 Panel



#### **Threshold Options**



furniture





#### **Furniture Options**

#### **CONTEMPORARY RANGE**



Bar

Knocker

Ingot

Knocker

Ingot

Knocker







Knocker

**Handleless** 



#### Furniture Availability by Door Style



| P3                 | Q           | R           | S            | Т                             | U                                               | V                    | W           |