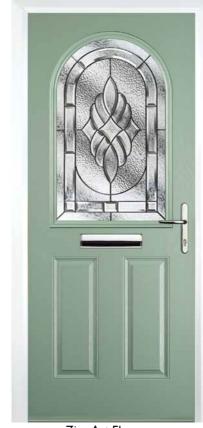

#### 2 Panel I Arch

English Rose

Blue, Green, Red or Black

Crystal Harmony Blue, Green, Red or Frost

Crystal Eternity (only on Stippolyte)

Zinc Art Elegance (no pattern required)

Zinc Art Abstract (no pattern required)

#### 2 Panel 2 Angle

Crystal Harmony Blue, Green, Red or Frost

Finesse (no pattern required)

English Rose

Crystal Diamond (only on Stippolyte)

Black, Blue, Green or Red