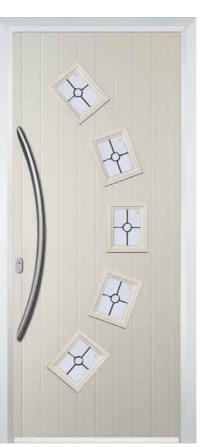

equired)



English Rose



Crystal Diamond (only on Stippolyte)



Black, Blue, Green or Red

#### 2 Panel 2 Arch



Classic (no pattern required)



(no pattern required)



Crystal Diamond (only on Stippolyte)



(no pattern required)



Murano Black, Blue, Green or Red



#### 2 Panel 2 Square I Arch









Classic (no pattern required)



Zinc Art Abstract (no pattern required)



Black, Blue, Green or Red



Art Clarity Brass or Zinc (no pattern required)



(no pattern required)

#### 4 Panel Sunburst

#### 4 Panel I Arch



English Rose



Zinc Art Elegance (no pattern required)



Crystal Tulip Arch (only on Stippolyte)



(no pattern required)





#### Curve





Zinc Art Abstract (no pattern required)



Flair (no pattern required)



Zinc Art Elegance (no pattern required)



Finesse (no pattern required)



Enfield (no pattern required)



Staxton (no pattern required)

#### 2 Panel 4 Square







Zinc Art Elegance (no pattern required)

Finesse



Zinc Art Abstract (no pattern required)



Art Clarity Brass or Zinc (no pattern required)

#### 4 Panel 2 Square



Zinc Art Elegance (no pattern required)



Brass or Zinc (no pattern required)



(no pattern required)



(no pattern required)

#### 6 Panel





## Mid 3 Square



Finesse (no pattern required)







Zinc Art Elegance (no pattern required)





## Circle









Classic (no pattern required)



Zinc Art Abstract (no pattern required)



Zinc Art Elegance (no pattern required)



Flair (no pattern required)



Murano Blue, Green, Red or Black

## Cottage Halfglaze







Blue, Green, Red or Bla