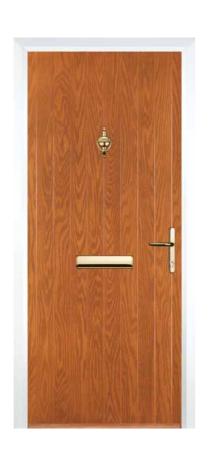

Crystal Harmony Blue, Green, Red or Frost

Crystal Diamond (only on Stippolyte)



Murano Blue, Green, Red or Black



Zinc Art Elegance (no pattern required)

## 2 Panel I Grill

Clear Glass



#### Twin Side



Flair (no pattern required)

The Twin Side is available with

ZH. Glass **opposite** side to the

Z. Glass on the **same** side as

the handle.



Zinc Art Abstract (no pattern required)



Zinc Art Elegance (no pattern required)



Crystal Diamond (only on Stippolyte)



Murano Black, Blue, Green, Red



Art Clarity Brass or Zinc (no pattern required)



### Mid Square



Crystal Diamond (only on Stippolyte)



Art Clarity Brass or Zinc (no pattern required)



Finesse (no pattern required)



Flair (no pattern required)

#### I Square



ass Minster Glass



#### Cottage









#### 2 Panel 2 Square









3 Drop Diamond Blue, Green or Red



Classic (no pattern required)



Mackintosh Rose Crystal Harmony Blue, Green, Red or Frost



Murano Black, Blue, Green or Red



Zinc Art Elegance (no pattern required)



Crystal Diamond (only on Stippolyte)





Flair (no pattern required)



Finesse (no pattern required)



Crystal Bohemia

#### 4 Panel



#### **Threshold Options**



furniture





#### **Furniture Options**

#### **CONTEMPORARY RANGE**



Bar

Knocker

Ingot

Knocker

Ingot

Knocker







Knocker

**Handleless** 



#### Furniture Availability by Door Style



| P3                 | Q           | R           | S            | Т                             | U                                               | V                    | W           | W4