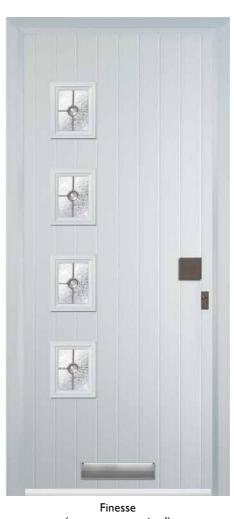

#### 2 Panel 4 Square

Zinc Art Elegance (no pattern required)

Finesse

Zinc Art Abstract (no pattern required)

Art Clarity Brass or Zinc (no pattern required)