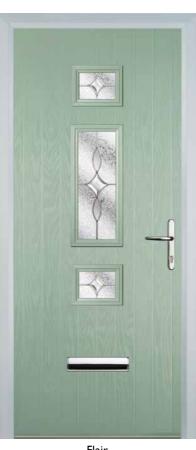

gap, supplying the trade for over 25 years.

Simplicity Brass or Zinc (no pattern required)

Prairie (no pattern required)

Kensington (no pattern required)

Dorchester (no pattern required)

Caledonian Rose (no pattern required)

#### Curve

Zinc Art Abstract (no pattern required)

Flair (no pattern required)

Zinc Art Elegance (no pattern required)

Finesse (no pattern required)

Enfield (no pattern required)

Staxton (no pattern required)

#### Twin Side

Flair (no pattern required)

The Twin Side is available with

ZH. Glass **opposite** side to the

Z. Glass on the **same** side as

the handle.

Zinc Art Abstract (no pattern required)

Zinc Art Elegance (no pattern required)