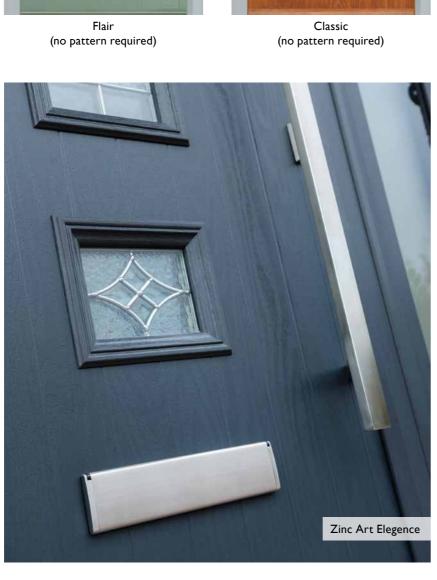

#### 2 Panel I Arch

English Rose

Blue, Green, Red or Black

Crystal Harmony Blue, Green, Red or Frost

Crystal Eternity (only on Stippolyte)

Zinc Art Elegance (no pattern required)

Zinc Art Abstract (no pattern required)

### 4 Square

Zinc Art Elegance (no pattern required)

Zinc Art Abstract (no pattern required)

Flair (no pattern required

W4H

The 4 Square is available with either:

Glass in the centre.

W4H. Glass **opposite** side to the handle.