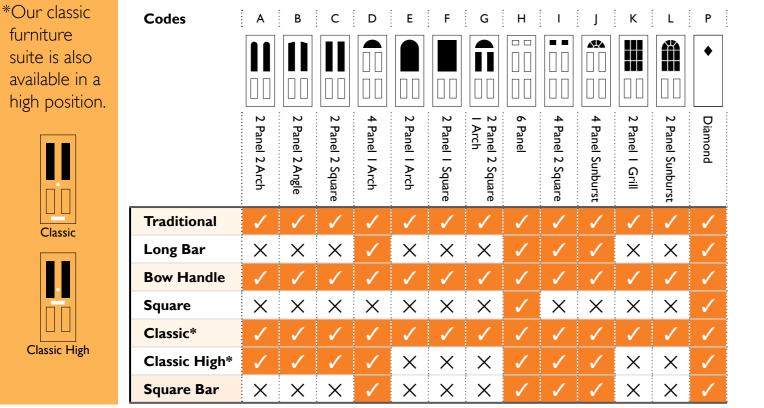

#### Furniture Availability by Door Style

| P3                 | Q           | R           | S            | Т                             | U                                               | V                    | W           | W4H         | W4                            | Х        | Y3                                              | ΥH       | Υ                             | 57         | ZH                | Z                             | 61                                      | 54          |
|--------------------|-------------|-------------|--------------|-------------------------------|-------------------------------------------------|----------------------|-------------|-------------|-------------------------------|----------|-------------------------------------------------|----------|-------------------------------|------------|-------------------|-------------------------------|-----------------------------------------|-------------|
| *<br>*             |             |             |              |                               |                                                 |                      | -<br>-<br>- | ■<br>■<br>■ | ■<br>■<br>■-                  |          | •                                               | <b>-</b> |                               |            |                   |                               |                                         | *           |
| 3 Diamond          | 4 Panel     | Cottage     | Mid 3 Square | 2 Panel 4 Square              | l Square                                        | Cottage<br>Halfglaze | 4 Square    | 4 Square    | 4 Square                      | Circle   | 3 Square                                        | 3 Square | 3 Square                      | Mid Square | Twin Side         | Twin Side                     | 3 Panel I Square                        | Curve       |
|                    | : :         | : :         |              | עו                            |                                                 |                      |             |             |                               |          | :                                               |          |                               |            | : :               |                               | יט                                      | :           |
| <b>√</b>           | 1           | 1           | 1            | √                             | 1                                               | <b>✓</b>             | <b>√</b>    | <b>✓</b>    | <b>√</b>                      | <b>/</b> | <b>/</b>                                        | <b>√</b> | <b>√</b>                      | /          | <b>√</b>          | 1                             | √ /                                     | <b>√</b>    |
| √<br>√             | √<br>√      | ✓<br>✓      | <b>/</b>     |                               | √<br>√                                          | ✓<br>×               | √<br>√      | √<br>√      | <ul><li>/</li><li>X</li></ul> | /        | √<br>√                                          | <b>/</b> | <ul><li>/</li><li>X</li></ul> | ✓<br>✓     | √<br>√            | <ul><li>/</li><li>×</li></ul> |                                         | <b>/</b>    |
|                    |             |             |              | <b>✓</b>                      |                                                 |                      |             |             |                               |          |                                                 |          |                               |            |                   |                               | <b>✓</b>                                |             |
| <b>✓</b>           | 1           | 1           | <b>√</b>     | <ul><li>/</li><li>X</li></ul> | 1                                               | ×                    | 1           | <b>√</b>    | ×                             | ×        | <b>√</b>                                        | 1        | ×                             | 1          | 1                 | ×                             | ✓<br>✓                                  | 1           |
| √<br>√             | ✓<br>✓      | ✓<br>✓      | √<br>√       | ✓<br>×                        | √<br>√                                          | ×                    | √<br>√      | √<br>√      | ×<br>×                        | ×        | \(  \)                                          | <i>J</i> | ×                             | 1          | \frac{1}{\lambda} | ×<br>×                        | <ul><li>✓</li><li>✓</li></ul>           | √<br>√      |
| \frac{1}{\sqrt{1}} | √<br>√<br>√ | √<br>√<br>√ | √<br>√<br>√  | / X / X X                     | \forall \int \int \int \int \int \int \int \int | ×                    | \(  \)      | \(  \)      | ×<br>×<br>×                   | ×<br>✓   | \forall \int \int \int \int \int \int \int \int | \(  \)   | ×<br>×<br>×                   | J<br>J     | √<br>√<br>√       | ×<br>×<br>×                   | <ul><li>/</li><li>/</li><li>X</li></ul> | √<br>√<br>√ |