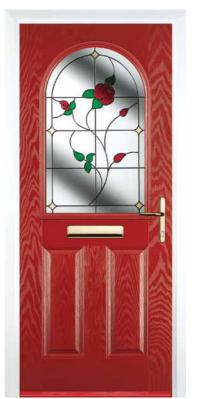

#### 2 Panel I Arch

English Rose

Blue, Green, Red or Black

Crystal Harmony Blue, Green, Red or Frost

Crystal Eternity (only on Stippolyte)

Zinc Art Elegance (no pattern required)

Zinc Art Abstract (no pattern required)

### 2 Panel I Square

English Rose

Crystal Harmony Blue, Green, Red or Frost

Crystal Diamond (only on Stippolyte)

Murano Blue, Green, Red or Black

Zinc Art Elegance (no pattern required)