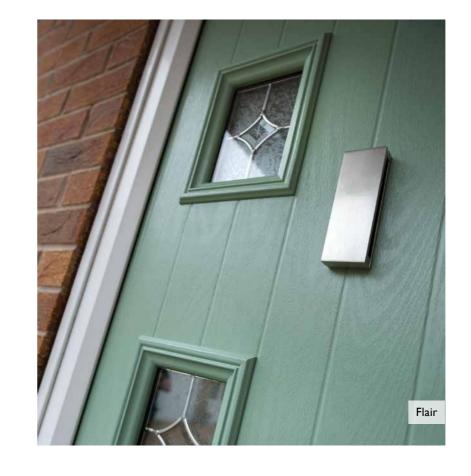

### 4 Square

Zinc Art Elegance (no pattern required)

Zinc Art Abstract (no pattern required)

Flair (no pattern required

W4H

The 4 Square is available with either:

Glass in the centre.

W4H. Glass **opposite** side to the handle.