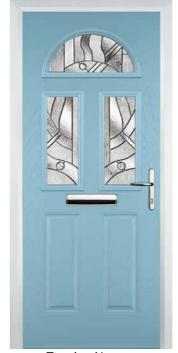

#### 2 Panel I Arch

English Rose

Blue, Green, Red or Black

Crystal Harmony Blue, Green, Red or Frost

Crystal Eternity (only on Stippolyte)

Zinc Art Elegance (no pattern required)

Zinc Art Abstract (no pattern required)

### 2 Panel I Square

English Rose

Crystal Harmony Blue, Green, Red or Frost

Crystal Diamond (only on Stippolyte)

Murano Blue, Green, Red or Black

Zinc Art Elegance (no pattern required)