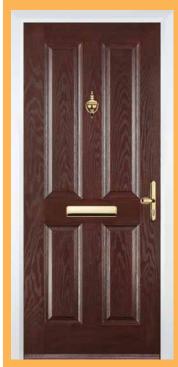

o pattern required)



Zinc Art Elegance (no pattern required)



Crystal Diamond (only on Stippolyte)



Murano Black, Blue, Green, Red



Art Clarity Brass or Zinc (no pattern required)



### Mid Square



Crystal Diamond (only on Stippolyte)



Art Clarity Brass or Zinc (no pattern required)



Finesse (no pattern required)



Flair (no pattern required)

#### I Square



ass Minster Glass



#### Cottage









#### 2 Panel 2 Square









3 Drop Diamond Blue, Green or Red



Classic (no pattern required)



Mackintosh Rose Crystal Harmony Blue, Green, Red or Frost



Murano Black, Blue, Green or Red



Zinc Art Elegance (no pattern required)



Crystal Diamond (only on Stippolyte)





Flair (no pattern required)



Finesse (no pattern required)



Crystal Bohemia

#### 4 Panel



#### **Threshold Options**



furniture





#### **Furniture Options**

#### **CONTEMPORARY RANGE**



Bar

Knocker

Ingot

Knocker

Ingot

Knocker







Knocker

**Handleless** 



#### Furniture Availability by Door Style



| P3                 | Q           | R           | S            | Т                             | U                                               | V                    | W           | W4H         | W4                            | Х        | Y3                                              | ΥH       | Υ                             | 57         | ZH                | Z                             | 61                                      | 54          |
|--------------------|-------------|-------------|--------------|-------------------------------|----------------