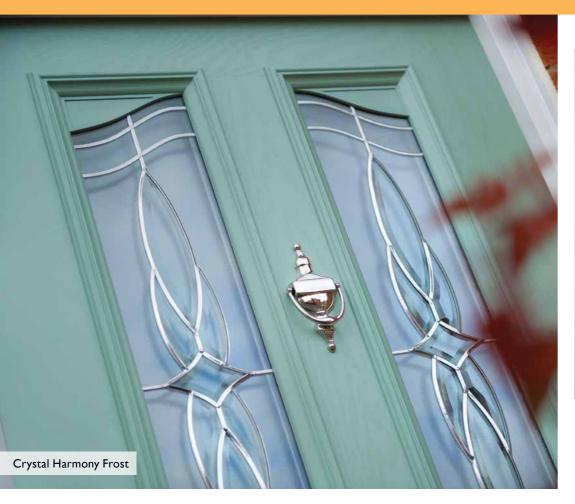

#### 2 Panel I Arch

English Rose

Blue, Green, Red or Black

Crystal Harmony Blue, Green, Red or Frost

Crystal Eternity (only on Stippolyte)

Zinc Art Elegance (no pattern required)

Zinc Art Abstract (no pattern required)

#### 2 Panel 2 Angle

Crystal Harmony Blue, Green, Red or Frost

Finesse (no pattern required)

English Rose

Crystal Diamond (only on Stippolyte)

Black, Blue, Green or Red