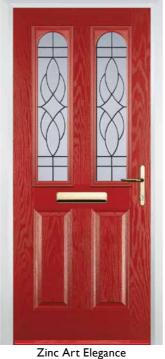

#### 2 Panel I Arch

English Rose

Blue, Green, Red or Black

Crystal Harmony Blue, Green, Red or Frost

Crystal Eternity (only on Stippolyte)

Zinc Art Elegance (no pattern required)

Zinc Art Abstract (no pattern required)