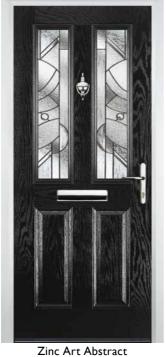

#### 2 Panel I Arch

English Rose

Blue, Green, Red or Black

Crystal Harmony Blue, Green, Red or Frost

Crystal Eternity (only on Stippolyte)

Zinc Art Elegance (no pattern required)

Zinc Art Abstract (no pattern required)

### 4 Square

Zinc Art Elegance (no pattern required)

Zinc Art Abstract (no pattern required)

Flair (no pattern required

W4H

The 4 Square is available with either:

Glass in the centre.

W4H. Glass **opposite** side to the handle.

#### 2 Panel 2 Square I Arch

Classic (no pattern required)

Zinc Art Abstract (no pattern required)

Black, Blue, Green or Red

Art Clarity Brass or Zinc (no pattern required)

(no pattern required)