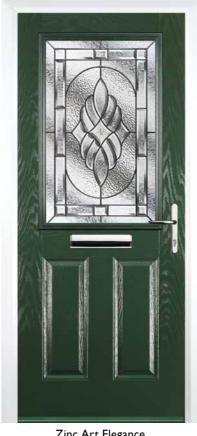

#### 2 Panel I Arch

English Rose

Blue, Green, Red or Black

Crystal Harmony Blue, Green, Red or Frost

Crystal Eternity (only on Stippolyte)

Zinc Art Elegance (no pattern required)

Zinc Art Abstract (no pattern required)