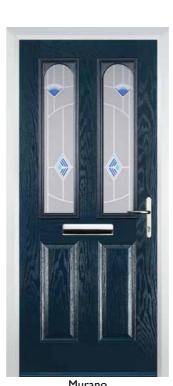

#### 2 Panel 2 Arch

Classic (no pattern required)

(no pattern required)

Crystal Diamond (only on Stippolyte)

(no pattern required)

Murano Black, Blue, Green or Red

## Circle

Classic (no pattern required)

Zinc Art Abstract (no pattern required)

Zinc Art Elegance (no pattern required)

Flair (no pattern required)

Murano Blue, Green, Red or Black

### 2 Panel I Square

English Rose

Crystal Harmony Blue, Green, Red or Frost

Crystal Diamond (only on Stippolyte)

Murano Blue, Green, Red or Black

Zinc Art Elegance (no pattern required)

#### 2 Panel 2 Square

3 Drop Diamond Blue, Green or Red

Classic (no pattern required)

Mackintosh Rose Crystal Harmony Blue, Green, Red or Frost

Murano Black, Blue, Green or Red

Zinc Art Elegance (no pattern required)