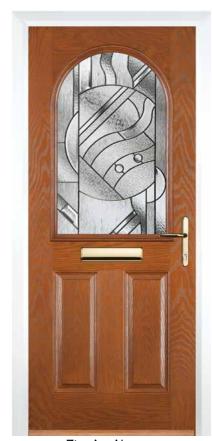

#### 2 Panel I Arch

English Rose

Blue, Green, Red or Black

Crystal Harmony Blue, Green, Red or Frost

Crystal Eternity (only on Stippolyte)

Zinc Art Elegance (no pattern required)

Zinc Art Abstract (no pattern required)

#### 2 Panel 2 Angle

Crystal Harmony Blue, Green, Red or Frost

Finesse (no pattern required)

English Rose

Crystal Diamond (only on Stippolyte)

Black, Blue, Green or Red