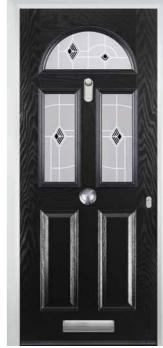

## Circle

Classic (no pattern required)

Zinc Art Abstract (no pattern required)

Zinc Art Elegance (no pattern required)

Flair (no pattern required)

Murano Blue, Green, Red or Black