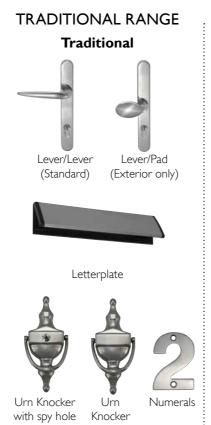

o pattern required)



Crystal Diamond (only on Stippolyte)



Murano Black, Blue, Green, Red



Art Clarity Brass or Zinc (no pattern required)



### Mid Square



Crystal Diamond (only on Stippolyte)



Art Clarity Brass or Zinc (no pattern required)



Finesse (no pattern required)



Flair (no pattern required)

#### I Square



ass Minster Glass



#### Cottage









#### 2 Panel 2 Square









3 Drop Diamond Blue, Green or Red



Classic (no pattern required)



Mackintosh Rose Crystal Harmony Blue, Green, Red or Frost



Murano Black, Blue, Green or Red



Zinc Art Elegance (no pattern required)



Crystal Diamond (only on Stippolyte)





Flair (no pattern required)



Finesse (no pattern required)



Crystal Bohemia

#### 4 Panel



#### **Threshold Options**



furniture





#### **Furniture Options**

#### **CONTEMPORARY RANGE**



Bar

Knocker

Ingot

Knocker

Ingot

Knocker







Knocker

**Handleless** 



#### Furniture Availability by Door Style



| P3                 | Q           | R           | S            | Т                             | U                                               | V                    | W           | W4H         | W4                            | Х        | Y3                                              | ΥH       | Υ                             | 57         | ZH                | Z                             | 61                                      | 54          |
|--------------------|-------------|-------------|--------------|-------------------------------|-------------------------------------------------|---------