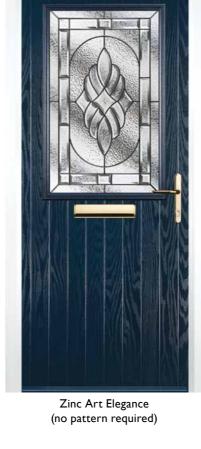

#### 2 Panel I Arch

English Rose

Blue, Green, Red or Black

Crystal Harmony Blue, Green, Red or Frost

Crystal Eternity (only on Stippolyte)

Zinc Art Elegance (no pattern required)

Zinc Art Abstract (no pattern required)

### 4 Square

Zinc Art Elegance (no pattern required)

Zinc Art Abstract (no pattern required)

Flair (no pattern required

W4H

The 4 Square is available with either:

Glass in the centre.

W4H. Glass **opposite** side to the handle.

W4. Glass on the **same** side as the handle.

Zinc Art Elegance

Enfield (no pattern required)

Y3. Glass in the centre.

YH. Glass **opposite** side to the handle. Y. Glass on the **same** side as the handle.

#### 4 Panel I Arch

English Rose

Zinc Art Elegance (no pattern required)

Crystal Tulip Arch (only on Stippolyte)

(no pattern required)

## Mid 3 Square

Finesse (no pattern required)

Zinc Art Elegance (no pattern required)