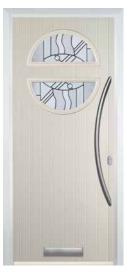

## Circle

Classic (no pattern required)

Zinc Art Abstract (no pattern required)

Zinc Art Elegance (no pattern required)

Flair (no pattern required)

Murano Blue, Green, Red or Black