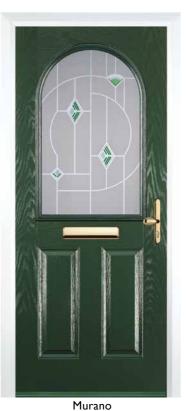

#### 2 Panel 2 Arch

Classic (no pattern required)

(no pattern required)

Crystal Diamond (only on Stippolyte)

(no pattern required)

Murano Black, Blue, Green or Red

## Circle

Classic (no pattern required)

Zinc Art Abstract (no pattern required)

Zinc Art Elegance (no pattern required)

Flair (no pattern required)

Murano Blue, Green, Red or Black

### 2 Panel I Square

English Rose

Crystal Harmony Blue, Green, Red or Frost

Crystal Diamond (only on Stippolyte)

Murano Blue, Green, Red or Black

Zinc Art Elegance (no pattern required)

#### 2 Panel 2 Square

3 Drop Diamond Blue, Green or Red

Classic (no pattern required)

Mackintosh Rose Crystal Harmony Blue, Green, Red or Frost

Murano Black, Blue, Green or Red

Zinc Art Elegance (no pattern required)