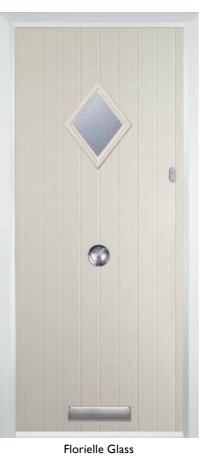

Finesse



Zinc Art Abstract (no pattern required)



Art Clarity Brass or Zinc (no pattern required)

#### 4 Panel 2 Square



Zinc Art Elegance (no pattern required)



Brass or Zinc (no pattern required)



(no pattern required)



(no pattern required)

#### 6 Panel





## Mid 3 Square



Finesse (no pattern required)







Zinc Art Elegance (no pattern required)





## Circle









Classic (no pattern required)



Zinc Art Abstract (no pattern required)



Zinc Art Elegance (no pattern required)



Flair (no pattern required)



Murano Blue, Green, Red or Black

## Cottage Halfglaze







Blue, Green, Red or Black



English Rose



Crystal Harmony Blue, Green, Red or Frost



Zinc Art Abstract (no pattern required)

#### 3 Diamond









Cotswold Glass

Cotswold Glass







Florielle Glass



### 2 Panel I Square









English Rose



Crystal Harmony Blue, Green, Red or Frost

Crystal Diamond (only on Stippolyte)



Murano Blue, Green, Red or Black



Zinc Art Elegance (no pattern required)

## 2 Panel I Grill

Clear Glass



#### Twin Side



Flair (no pattern required)

The Twin Side is available with

ZH. Glass **opposite** side to the

Z. Glass on the **same** side as

the handle.



Zinc Art Abstract (no pattern required)



Zinc Art Elegance (no pattern required)



Crystal Diamond (only on Stippolyte)



Murano Black, Blue, Green, Red



Art Clarity Brass or Zinc (no pattern required)



### Mid Square



Crystal Diamond (only on Stippolyte)



Art Clarity Brass or Zinc (no pattern required)



Finesse (no pattern required)



Flair (no pattern re