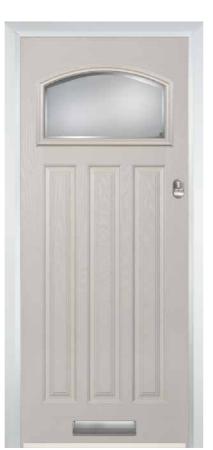

### 2 Panel I Square

English Rose

Crystal Harmony Blue, Green, Red or Frost

Crystal Diamond (only on Stippolyte)

Murano Blue, Green, Red or Black

Zinc Art Elegance (no pattern required)

#### 2 Panel 2 Square

3 Drop Diamond Blue, Green or Red

Classic (no pattern required)

Mackintosh Rose Crystal Harmony Blue, Green, Red or Frost

Murano Black, Blue, Green or Red

Zinc Art Elegance (no pattern required)