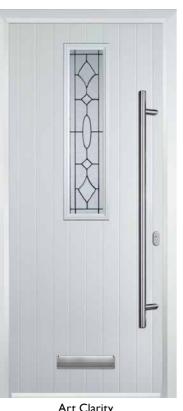

#### 2 Panel 2 Square I Arch

Classic (no pattern required)

Zinc Art Abstract (no pattern required)

Black, Blue, Green or Red

Art Clarity Brass or Zinc (no pattern required)

(no pattern required)

#### 2 Panel 4 Square

Zinc Art Elegance (no pattern required)

Finesse

Zinc Art Abstract (no pattern required)

Art Clarity Brass or Zinc (no pattern required)