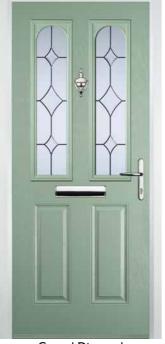

#### 2 Panel I Arch

English Rose

Blue, Green, Red or Black

Crystal Harmony Blue, Green, Red or Frost

Crystal Eternity (only on Stippolyte)

Zinc Art Elegance (no pattern required)

Zinc Art Abstract (no pattern required)