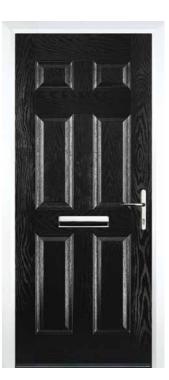

Zinc (no pattern required)



(no pattern required)

#### 4 Panel Sunburst

#### 4 Panel I Arch



English Rose



Zinc Art Elegance (no pattern required)



Crystal Tulip Arch (only on Stippolyte)



(no pattern required)





#### Curve





Zinc Art Abstract (no pattern required)



Flair (no pattern required)



Zinc Art Elegance (no pattern required)



Finesse (no pattern required)



Enfield (no pattern required)



Staxton (no pattern required)

#### 2 Panel 4 Square







Zinc Art Elegance (no pattern required)

Finesse



Zinc Art Abstract (no pattern required)



Art Clarity Brass or Zinc (no pattern required)

#### 4 Panel 2 Square



Zinc Art Elegance (no pattern required)



Brass or Zinc (no pattern required)



(no pattern required)



(no pattern required)

#### 6 Panel





## Mid 3 Square



Finesse (no pattern required)







Zinc Art Elegance (no pattern required)





## Circle









Classic (no pattern required)



Zinc Art Abstract (no pattern required)



Zinc Art Elegance (no pattern required)



Flair (no pattern required)



Murano Blue, Green, Red or Black

## Cottage Halfglaze







Blue, Green, Red or Black



English Rose



Crystal Harmony Blue, Green, Red or Frost



Zinc Art Abstract (no pattern required)

#### 3 Diamond









Cotswold Glass

Cotswold Glass







Florielle Glass



### 2 Panel I Square









English Rose



Crystal Harmony Blue, Green, Red or Frost

Crystal Diamond (only on Stippolyte)



Murano Blue, Green, Red or Black



Zinc Art Elegance (no pattern required)

## 2 Panel I Grill

Clear Glass



#### Twin S