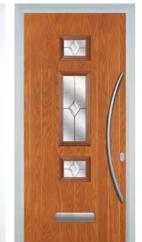

#### 2 Panel 4 Square

Zinc Art Elegance (no pattern required)

Finesse

Zinc Art Abstract (no pattern required)

Art Clarity Brass or Zinc (no pattern required)