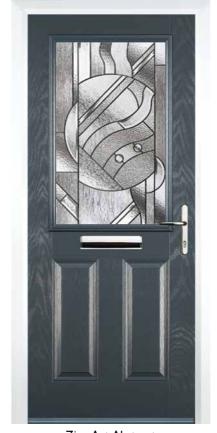

#### 2 Panel I Arch

English Rose

Blue, Green, Red or Black

Crystal Harmony Blue, Green, Red or Frost

Crystal Eternity (only on Stippolyte)

Zinc Art Elegance (no pattern required)

Zinc Art Abstract (no pattern required)

### 4 Square

Zinc Art Elegance (no pattern required)

Zinc Art Abstract (no pattern required)

Flair (no pattern required

W4H

The 4 Square is available with either:

Glass in the centre.

W4H. Glass **opposite** side to the handle.

#### 2 Panel 2 Square I Arch

Classic (no pattern required)

Zinc Art Abstract (no pattern required)

Black, Blue, Green or Red

Art Clarity Brass or Zinc (no pattern required)

(no pattern required)

#### Curve

Zinc Art Abstract (no pattern required)

Flair (no pattern required)

Zinc Art Elegance (no pattern required)

Finesse (no pattern required)

Enfield (no pattern required)

Staxton (no pattern required)

#### 2 Panel 4 Square

Zinc Art Elegance (no pattern required)

Finesse

Zinc Art Abstract (no pattern required)

Art Clarity Brass or Zinc (no pattern required)

## Circle

Classic (no pattern required)

Zinc Art Abstract (no pattern required)

Zinc Art Elegance (no pattern required)

Flair (no pattern required)

Murano Blue, Green, Red or Black

## Cottage Halfglaze

Blue, Green, Red or Black

English Rose

Crystal Harmony Blue, Green, Red or Frost

Zinc Art Abstract (no pattern required)

#### Twin Side

Flair (no pattern required)

The Twin Side is available with

ZH. Glass **opposite** side to the

Z. Glass on the **same** side as

the handle.

Zinc Art Abstract (no pattern required)

Zinc Art Elegance (no pattern required)

#### 2 Panel 2 Square

3 Drop Diamond Blue, Green or Red

Classic (no pattern required)

Mackintosh Rose Crystal Harmony Blue, Green, Red or Frost

Murano Black, Blue, Green or Red

Zinc Art Elegance (no pattern required)