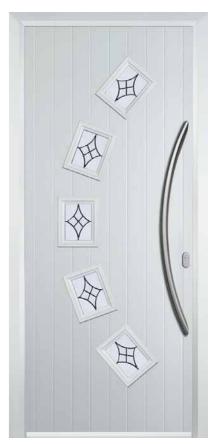

reen, Red or Frost



Finesse (no pattern required)



English Rose



Crystal Diamond (only on Stippolyte)



Black, Blue, Green or Red

#### 2 Panel 2 Arch



Classic (no pattern required)



(no pattern required)



Crystal Diamond (only on Stippolyte)



(no pattern required)



Murano Black, Blue, Green or Red



#### 2 Panel 2 Square I Arch









Classic (no pattern required)



Zinc Art Abstract (no pattern required)



Black, Blue, Green or Red



Art Clarity Brass or Zinc (no pattern required)



(no pattern required)

#### 4 Panel Sunburst

#### 4 Panel I Arch



English Rose



Zinc Art Elegance (no pattern required)



Crystal Tulip Arch (only on Stippolyte)



(no pattern required)





#### Curve





Zinc Art Abstract (no pattern required)



Flair (no pattern required)



Zinc Art Elegance (no pattern required)



Finesse (no pattern required)



Enfield (no pattern required)



Staxton (no pattern required)

#### 2 Panel 4 Square







Zinc Art Elegance (no pattern required)

Finesse



Zinc Art Abstract (no pattern required)



Art Clarity Brass or Zinc (no pattern required)

#### 4 Panel 2 Square



Zinc Art Elegance (no pattern required)



Brass or Zinc (no pattern required)



(no pattern required)



(no pattern required)

#### 6 Panel





## Mid 3 Square



Finesse (no pattern required)







Zinc Art Elegance (no pattern required)





## Circle









Classic (no pattern required)



Zinc Art Abstract (no pattern required)



Zinc Art Elegance (no pattern required)



Flair (no pattern required)



Murano Blue, Green, Red or Black

## Cotta