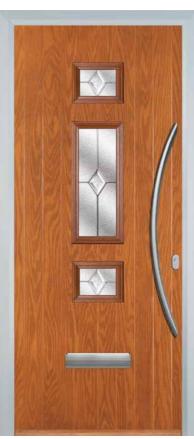

#### 2 Panel 2 Arch

Classic (no pattern required)

(no pattern required)

Crystal Diamond (only on Stippolyte)

(no pattern required)

Murano Black, Blue, Green or Red