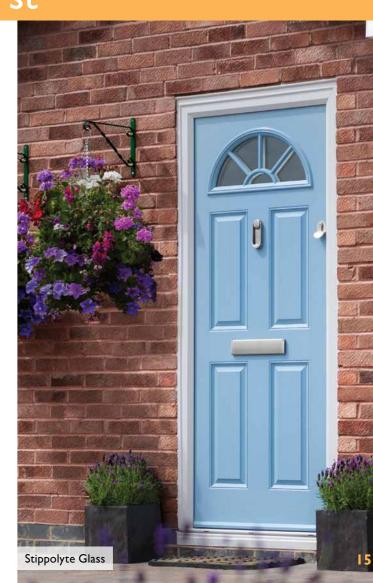

Stippolyte Glass

(no pattern required)

(no pattern required)

Zinc Art Elegance (no pattern required)

(no pattern required)