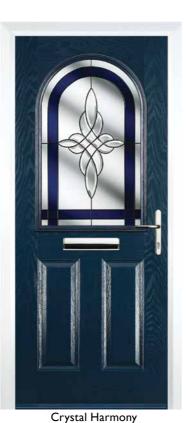

#### 2 Panel I Arch

English Rose

Blue, Green, Red or Black

Crystal Harmony Blue, Green, Red or Frost

Crystal Eternity (only on Stippolyte)

Zinc Art Elegance (no pattern required)

Zinc Art Abstract (no pattern required)

#### 2 Panel 2 Angle

Crystal Harmony Blue, Green, Red or Frost

Finesse (no pattern required)

English Rose

Crystal Diamond (only on Stippolyte)

Black, Blue, Green or Red