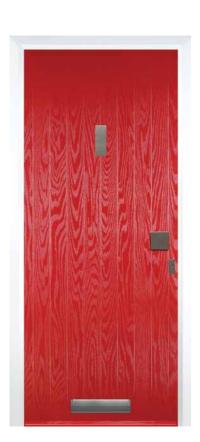

se



Crystal Harmony Blue, Green, Red or Frost

Crystal Diamond (only on Stippolyte)



Murano Blue, Green, Red or Black



Zinc Art Elegance (no pattern required)

## 2 Panel I Grill

Clear Glass



#### Twin Side



Flair (no pattern required)

The Twin Side is available with

ZH. Glass **opposite** side to the

Z. Glass on the **same** side as

the handle.



Zinc Art Abstract (no pattern required)



Zinc Art Elegance (no pattern required)



Crystal Diamond (only on Stippolyte)



Murano Black, Blue, Green, Red



Art Clarity Brass or Zinc (no pattern required)



### Mid Square



Crystal Diamond (only on Stippolyte)



Art Clarity Brass or Zinc (no pattern required)



Finesse (no pattern required)



Flair (no pattern required)

#### I Square



ass Minster Glass



#### Cottage









#### 2 Panel 2 Square









3 Drop Diamond Blue, Green or Red



Classic (no pattern required)



Mackintosh Rose Crystal Harmony Blue, Green, Red or Frost



Murano Black, Blue, Green or Red



Zinc Art Elegance (no pattern required)



Crystal Diamond (only on Stippolyte)





Flair (no pattern required)



Finesse (no pattern required)



Crystal Bohemia

#### 4 Panel



#### **Threshold Options**



furniture





#### **Furniture Options**

#### **CONTEMPORARY RANGE**



Bar

Knocker

Ingot

Knocker

Ingot

Knocker







Knocker

**Handleless** 



#### Furniture Availability by Door Style



| P3                 | Q           | R           | S            | Т                             | U                                               | V                    | W