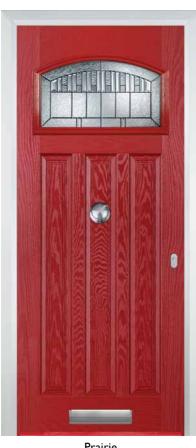

### 2 Panel I Square

English Rose

Crystal Harmony Blue, Green, Red or Frost

Crystal Diamond (only on Stippolyte)

Murano Blue, Green, Red or Black

Zinc Art Elegance (no pattern required)

#### 2 Panel 2 Square

3 Drop Diamond Blue, Green or Red

Classic (no pattern required)

Mackintosh Rose Crystal Harmony Blue, Green, Red or Frost

Murano Black, Blue, Green or Red

Zinc Art Elegance (no pattern required)