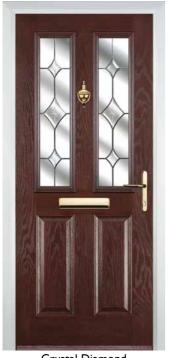

#### 2 Panel 2 Angle

Crystal Harmony Blue, Green, Red or Frost

Finesse (no pattern required)

English Rose

Crystal Diamond (only on Stippolyte)

Black, Blue, Green or Red