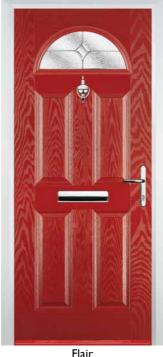

Zinc Art Elegance (no pattern required)



(no pattern required)

#### 2 Panel 2 Angle





Crystal Harmony Blue, Green, Red or Frost



Finesse (no pattern required)



English Rose



Crystal Diamond (only on Stippolyte)



Black, Blue, Green or Red

#### 2 Panel 2 Arch



Classic (no pattern required)



(no pattern required)



Crystal Diamond (only on Stippolyte)



(no pattern required)



Murano Black, Blue, Green or Red



#### 2 Panel 2 Square I Arch









Classic (no pattern required)



Zinc Art Abstract (no pattern required)



Black, Blue, Green or Red



Art Clarity Brass or Zinc (no pattern required)



(no pattern required)

#### 4 Panel Sunburst

#### 4 Panel I Arch



English Rose



Zinc Art Elegance (no pattern required)



Crystal Tulip Arch (only on Stippolyte)



(no pattern required)





#### Curve





Zinc Art Abstract (no pattern required)



Flair (no pattern required)



Zinc Art Elegance (no pattern required)



Finesse (no pattern required)



Enfield (no pattern required)



Staxton (no pattern required)

#### 2 Panel 4 Square







Zinc Art Elegance (no pattern required)

Finesse



Zinc Art Abstract (no pattern required)



Art Clarity Brass or Zinc (no pattern required)

#### 4 Panel 2 Square



Zinc Art Elegance (no pattern required)



Brass or Zinc (no pattern required)



(no pattern required)



(no pattern required)

#### 6 Panel





## Mid 3 Square



Finesse (no pattern required)







Zinc Art Elegance (no pattern required)





## Circle









Classic (no pattern required)



Zinc Art Abstract (no pattern required)