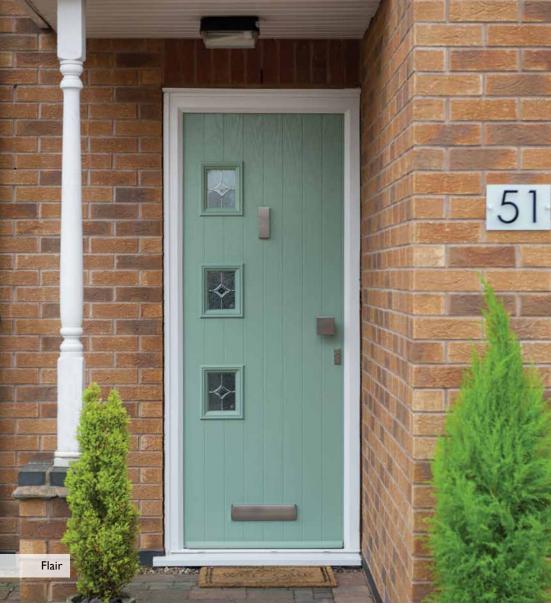

ty Brass or Zinc (no pattern required)



Prairie (no pattern required)



Kensington (no pattern required)



Dorchester (no pattern required)



Caledonian Rose (no pattern required)



Taffeta Glass



#### 2 Panel I Arch





English Rose



Blue, Green, Red or Black



Crystal Harmony Blue, Green, Red or Frost



Crystal Eternity (only on Stippolyte)



Zinc Art Elegance (no pattern required)



Zinc Art Abstract (no pattern required)



2 Panel Sunburst



Charcoal Sticks

### 4 Square







Zinc Art Elegance (no pattern required)



Zinc Art Abstract (no pattern required)



Flair (no pattern required



W4H



The 4 Square is available with either:

Glass in the centre.

W4H. Glass **opposite** side to the handle.

W4. Glass on the **same** side as the handle.

Zinc Art Elegance







Enfield (no pattern required)



Y3. Glass in the centre.

YH. Glass **opposite** side to the handle. Y. Glass on the **same** side as the handle.





Stippolyte Glass



(no pattern required)



(no pattern required)



Zinc Art Elegance (no pattern required)



(no pattern required)

#### 2 Panel 2 Angle





Crystal Harmony Blue, Green, Red or Frost



Finesse (no pattern required)



English Rose



Crystal Diamond (only on Stippolyte)



Black, Blue, Green or Red

#### 2 Panel 2 Arch



Classic (no pattern required)



(no pattern required)



Crystal Diamond (only on Stippolyte)



(no pattern required)



Murano Black, Blue, Green or Red



#### 2 Panel 2 Square I Arch









Classic (no pattern required)



Zinc Art Abstract (no pattern required)



Black, Blue, Green or R