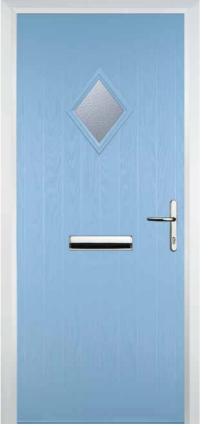

)

Finesse



Zinc Art Abstract (no pattern required)



Art Clarity Brass or Zinc (no pattern required)

#### 4 Panel 2 Square



Zinc Art Elegance (no pattern required)



Brass or Zinc (no pattern required)



(no pattern required)



(no pattern required)

#### 6 Panel





## Mid 3 Square



Finesse (no pattern required)







Zinc Art Elegance (no pattern required)





## Circle









Classic (no pattern required)



Zinc Art Abstract (no pattern required)



Zinc Art Elegance (no pattern required)



Flair (no pattern required)



Murano Blue, Green, Red or Black

## Cottage Halfglaze







Blue, Green, Red or Black



English Rose



Crystal Harmony Blue, Green, Red or Frost



Zinc Art Abstract (no pattern required)

#### 3 Diamond









Cotswold Glass

Cotswold Glass







Florielle Glass



### 2 Panel I Square









English Rose



Crystal Harmony Blue, Green, Red or Frost

Crystal Diamond (only on Stippolyte)



Murano Blue, Green, Red or Black



Zinc Art Elegance (no pattern required)

## 2 Panel I Grill

Clear Glass



#### Twin Side



Flair (no pattern required)

The Twin Side is available with

ZH. Glass **opposite** side to the

Z. Glass on the **same** side as

the handle.



Zinc Art Abstract (no pattern required)



Zinc Art Elegance (no pattern required)



Crystal Diamond (only on Stippolyte)



Murano Black, Blue, Green, Red



Art Clarity Brass or Zinc (no pattern required)



### Mid Square



Crystal Diamond (only on Stippolyte)



Art Clarity Brass or Zinc (no pattern required)



Finesse (no pattern required)



Flair (no pattern