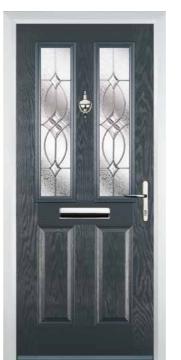

#### 2 Panel 2 Arch

Classic (no pattern required)

(no pattern required)

Crystal Diamond (only on Stippolyte)

(no pattern required)

Murano Black, Blue, Green or Red