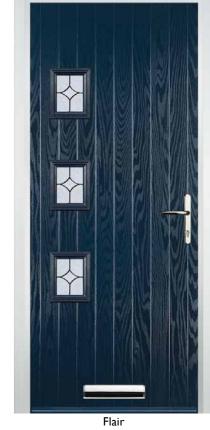

### 4 Square

Zinc Art Elegance (no pattern required)

Zinc Art Abstract (no pattern required)

Flair (no pattern required

W4H

The 4 Square is available with either:

Glass in the centre.

W4H. Glass **opposite** side to the handle.

#### Curve

Zinc Art Abstract (no pattern required)

Flair (no pattern required)

Zinc Art Elegance (no pattern required)

Finesse (no pattern required)

Enfield (no pattern required)

Staxton (no pattern required)

## Circle

Classic (no pattern required)

Zinc Art Abstract (no pattern required)

Zinc Art Elegance (no pattern required)

Flair (no pattern required)

Murano Blue, Green, Red or Black

#### Twin Side

Flair (no pattern required)

The Twin Side is available with

ZH. Glass **opposite** side to the

Z. Glass on the **same** side as

the handle.

Zinc Art Abstract (no pattern required)

Zinc Art Elegance (no pattern required)

### Mid Square

Crystal Diamond (only on Stippolyte)

Art Clarity Brass or Zinc (no pattern required)

Finesse (no pattern required)

Flair (no pattern required)

Crystal Diamond (only on Stippolyte)

Flair (no pattern required)

Finesse (no pattern required)

Crystal Bohemia