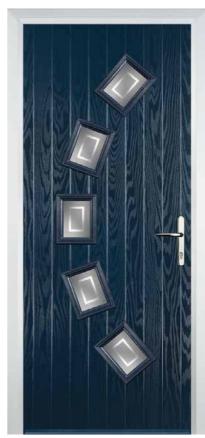

al Diamond (only on Stippolyte)



Black, Blue, Green or Red

#### 2 Panel 2 Arch



Classic (no pattern required)



(no pattern required)



Crystal Diamond (only on Stippolyte)



(no pattern required)



Murano Black, Blue, Green or Red



#### 2 Panel 2 Square I Arch









Classic (no pattern required)



Zinc Art Abstract (no pattern required)



Black, Blue, Green or Red



Art Clarity Brass or Zinc (no pattern required)



(no pattern required)

#### 4 Panel Sunburst

#### 4 Panel I Arch



English Rose



Zinc Art Elegance (no pattern required)



Crystal Tulip Arch (only on Stippolyte)



(no pattern required)





#### Curve





Zinc Art Abstract (no pattern required)



Flair (no pattern required)



Zinc Art Elegance (no pattern required)



Finesse (no pattern required)



Enfield (no pattern required)



Staxton (no pattern required)

#### 2 Panel 4 Square







Zinc Art Elegance (no pattern required)

Finesse



Zinc Art Abstract (no pattern required)



Art Clarity Brass or Zinc (no pattern required)

#### 4 Panel 2 Square



Zinc Art Elegance (no pattern required)



Brass or Zinc (no pattern required)



(no pattern required)



(no pattern required)

#### 6 Panel





## Mid 3 Square



Finesse (no pattern required)







Zinc Art Elegance (no pattern required)





## Circle









Classic (no pattern required)



Zinc Art Abstract (no pattern required)



Zinc Art Elegance (no pattern required)



Flair (no pattern required)



Murano Blue, Green, Red or Black

## Cottage Halfglaze







Blue, Green, Red or Black



English Rose



Crystal Har