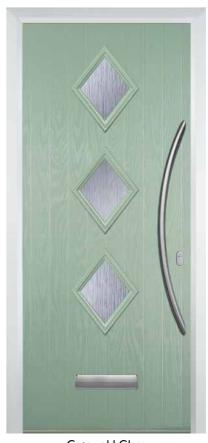

Zinc Art Elegance (no pattern required)

Finesse



Zinc Art Abstract (no pattern required)



Art Clarity Brass or Zinc (no pattern required)

#### 4 Panel 2 Square



Zinc Art Elegance (no pattern required)



Brass or Zinc (no pattern required)



(no pattern required)



(no pattern required)

#### 6 Panel





## Mid 3 Square



Finesse (no pattern required)







Zinc Art Elegance (no pattern required)





## Circle









Classic (no pattern required)



Zinc Art Abstract (no pattern required)



Zinc Art Elegance (no pattern required)



Flair (no pattern required)



Murano Blue, Green, Red or Black

## Cottage Halfglaze







Blue, Green, Red or Black



English Rose



Crystal Harmony Blue, Green, Red or Frost



Zinc Art Abstract (no pattern required)

#### 3 Diamond









Cotswold Glass

Cotswold Glass







Florielle Glass



### 2 Panel I Square









English Rose



Crystal Harmony Blue, Green, Red or Frost

Crystal Diamond (only on Stippolyte)



Murano Blue, Green, Red or Black



Zinc Art Elegance (no pattern required)

## 2 Panel I Grill

Clear Glass



#### Twin Side



Flair (no pattern required)

The Twin Side is available with

ZH. Glass **opposite** side to the

Z. Glass on the **same** side as

the handle.



Zinc Art Abstract (no pattern required)



Zinc Art Elegance (no pattern required)



Crystal Diamond (only on Stippolyte)



Murano Black, Blue, Green, Red



Art Clarity Brass or Zinc (no pattern required)



### Mid Square



Crystal Diamond (only on Stippolyte)



Art Clarity Brass or Zinc (no pattern required)



Finesse (no p