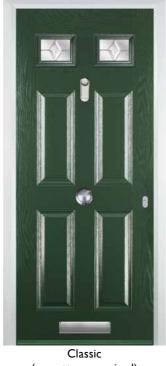

#### 2 Panel 2 Arch

Classic (no pattern required)

(no pattern required)

Crystal Diamond (only on Stippolyte)

(no pattern required)

Murano Black, Blue, Green or Red