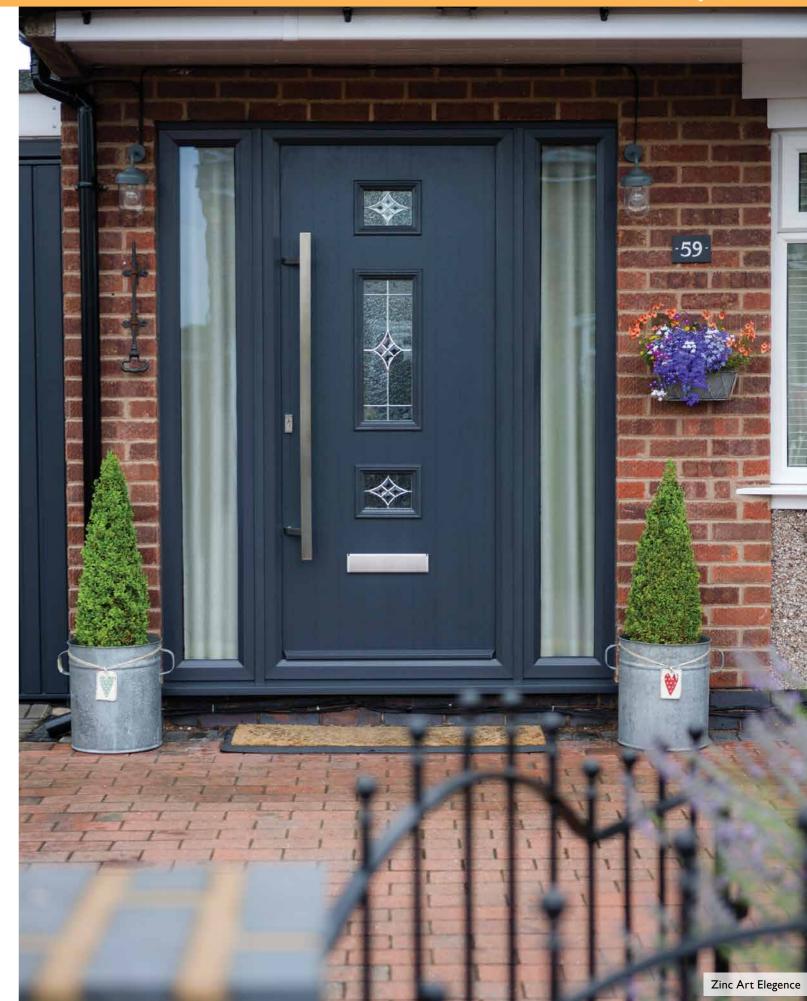

#### 2 Panel I Arch

English Rose

Blue, Green, Red or Black

Crystal Harmony Blue, Green, Red or Frost

Crystal Eternity (only on Stippolyte)

Zinc Art Elegance (no pattern required)

Zinc Art Abstract (no pattern required)