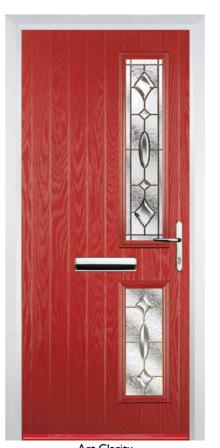

#### 2 Panel 2 Square I Arch

Classic (no pattern required)

Zinc Art Abstract (no pattern required)

Black, Blue, Green or Red

Art Clarity Brass or Zinc (no pattern required)

(no pattern required)