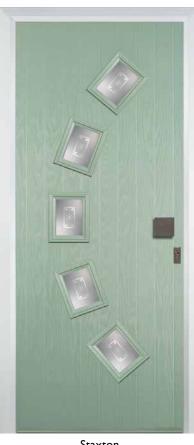

#### Curve

Zinc Art Abstract (no pattern required)

Flair (no pattern required)

Zinc Art Elegance (no pattern required)

Finesse (no pattern required)

Enfield (no pattern required)

Staxton (no pattern required)