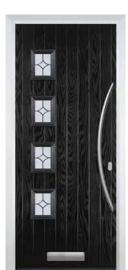

#### 2 Panel 2 Square

3 Drop Diamond Blue, Green or Red

Classic (no pattern required)

Mackintosh Rose Crystal Harmony Blue, Green, Red or Frost

Murano Black, Blue, Green or Red

Zinc Art Elegance (no pattern required)

Crystal Diamond (only on Stippolyte)

Flair (no pattern required)

Finesse (no pattern required)

Crystal Bohemia