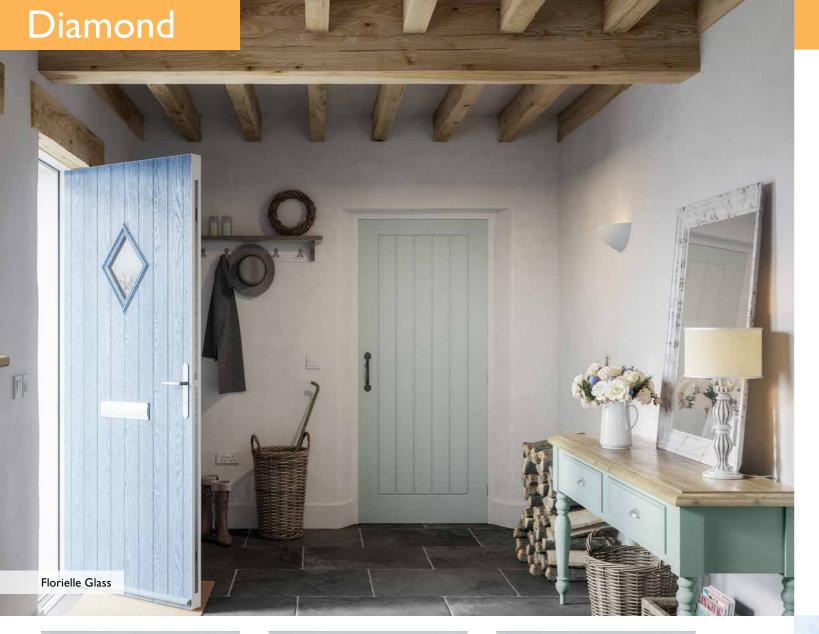

Zinc Art Elegance (no pattern required)

Finesse



Zinc Art Abstract (no pattern required)



Art Clarity Brass or Zinc (no pattern required)

#### 4 Panel 2 Square



Zinc Art Elegance (no pattern required)



Brass or Zinc (no pattern required)



(no pattern required)



(no pattern required)

#### 6 Panel





## Mid 3 Square



Finesse (no pattern required)







Zinc Art Elegance (no pattern required)





## Circle









Classic (no pattern required)



Zinc Art Abstract (no pattern required)



Zinc Art Elegance (no pattern required)



Flair (no pattern required)



Murano Blue, Green, Red or Black

## Cottage Halfglaze







Blue, Green, Red or Black



English Rose



Crystal Harmony Blue, Green, Red or Frost



Zinc Art Abstract (no pattern required)

#### 3 Diamond









Cotswold Glass

Cotswold Glass







Florielle Glass



### 2 Panel I Square









English Rose



Crystal Harmony Blue, Green, Red or Frost

Crystal Diamond (only on Stippolyte)



Murano Blue, Green, Red or Black



Zinc Art Elegance (no pattern required)

## 2 Panel I Grill

Clear Glass



#### Twin Side



Flair (no pattern required)

The Twin Side is available with

ZH. Glass **opposite** side to the

Z. Glass on the **same** side as

the handle.



Zinc Art Abstract (no pattern required)



Zinc Art Elegance (no pattern required)



Crystal Diamond (only on Stippolyte)



Murano Black, Blue, Green, Red



Art Clarity Brass or Zinc (no pattern required)



### Mid Square



Crystal Diamond (only on Stippolyte)



Art Clarity Brass or Zinc (no pattern required)



Finesse (