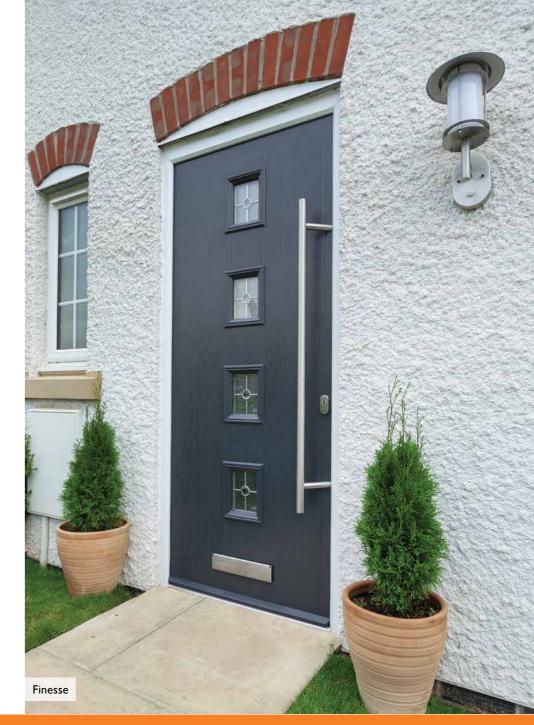

#### 2 Panel 2 Angle

Crystal Harmony Blue, Green, Red or Frost

Finesse (no pattern required)

English Rose

Crystal Diamond (only on Stippolyte)

Black, Blue, Green or Red