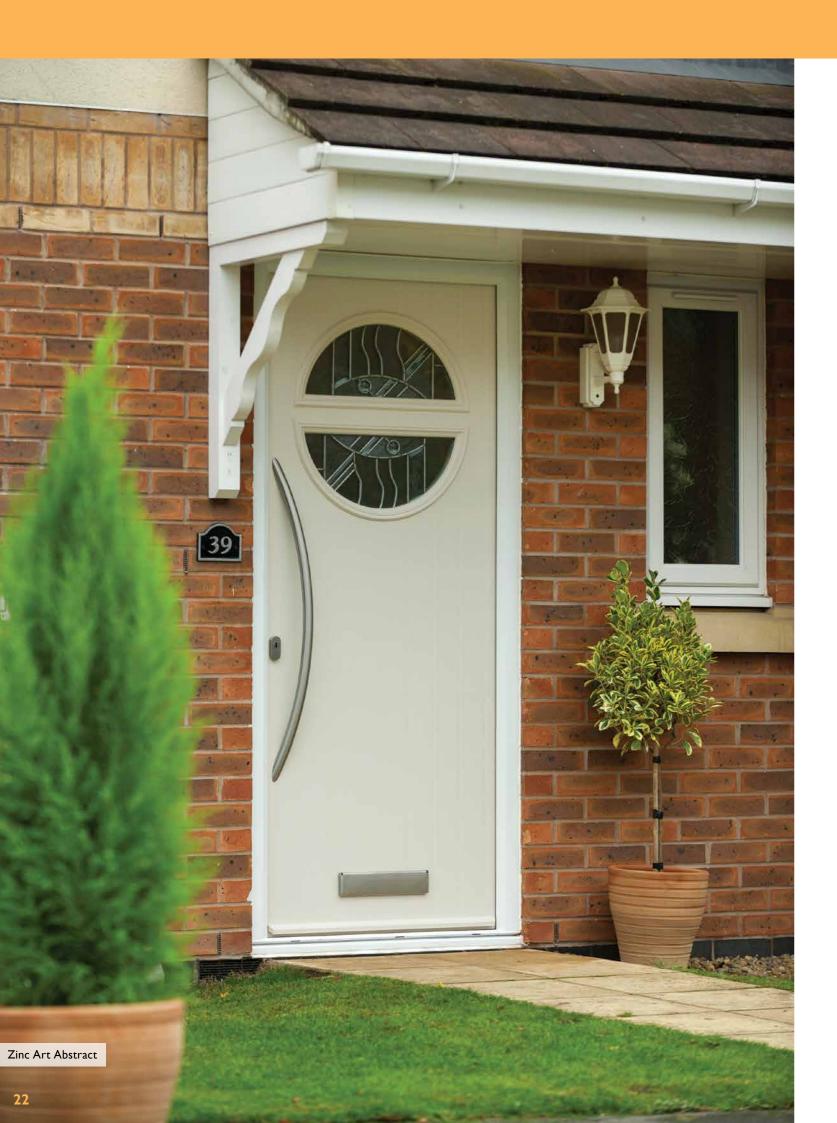

#### 2 Panel I Arch

English Rose

Blue, Green, Red or Black

Crystal Harmony Blue, Green, Red or Frost

Crystal Eternity (only on Stippolyte)

Zinc Art Elegance (no pattern required)

Zinc Art Abstract (no pattern required)