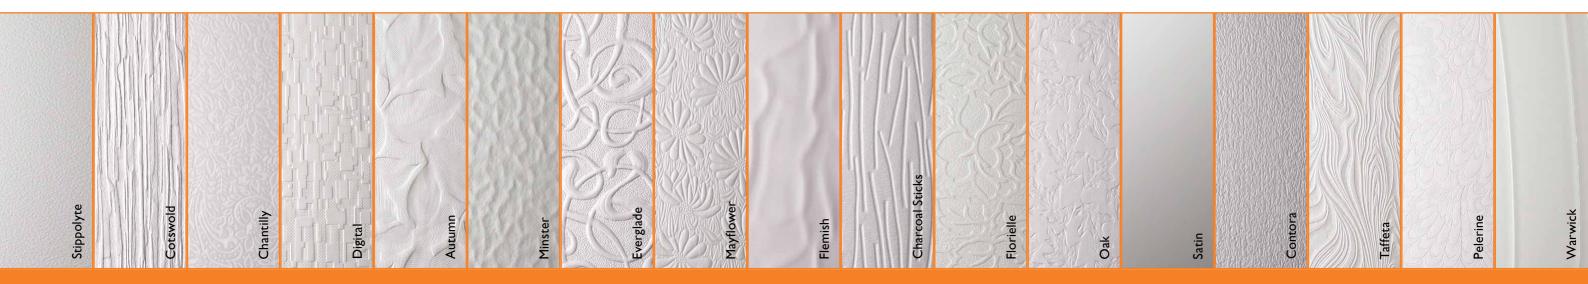

#### Glazing Patterns and Backing Glass

38

gap, supplying the trade for over 25 years.