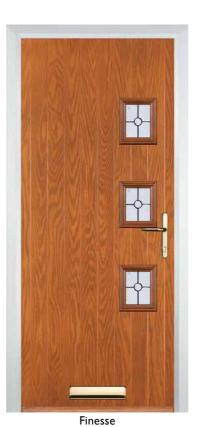

#### 2 Panel 2 Angle

Crystal Harmony Blue, Green, Red or Frost

Finesse (no pattern required)

English Rose

Crystal Diamond (only on Stippolyte)

Black, Blue, Green or Red

#### Curve

Zinc Art Abstract (no pattern required)

Flair (no pattern required)

Zinc Art Elegance (no pattern required)

Finesse (no pattern required)

Enfield (no pattern required)

Staxton (no pattern required)

#### 2 Panel 4 Square

Zinc Art Elegance (no pattern required)

Finesse

Zinc Art Abstract (no pattern required)

Art Clarity Brass or Zinc (no pattern required)

## Mid 3 Square

Finesse (no pattern required)

Zinc Art Elegance (no pattern required)

### Mid Square

Crystal Diamond (only on Stippolyte)

Art Clarity Brass or Zinc (no pattern required)

Finesse (no pattern required)

Flair (no pattern required)

Crystal Diamond (only on Stippolyte)

Flair (no pattern required)

Finesse (no pattern required)

Crystal Bohemia