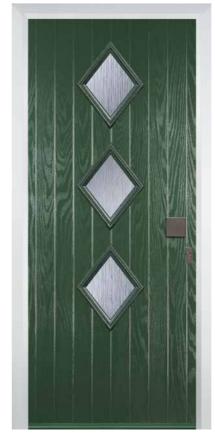

Zinc Art Elegance (no pattern required)

Finesse



Zinc Art Abstract (no pattern required)



Art Clarity Brass or Zinc (no pattern required)

#### 4 Panel 2 Square



Zinc Art Elegance (no pattern required)



Brass or Zinc (no pattern required)



(no pattern required)



(no pattern required)

#### 6 Panel





## Mid 3 Square



Finesse (no pattern required)







Zinc Art Elegance (no pattern required)





## Circle









Classic (no pattern required)



Zinc Art Abstract (no pattern required)



Zinc Art Elegance (no pattern required)



Flair (no pattern required)



Murano Blue, Green, Red or Black

## Cottage Halfglaze







Blue, Green, Red or Black



English Rose



Crystal Harmony Blue, Green, Red or Frost



Zinc Art Abstract (no pattern required)

#### 3 Diamond









Cotswold Glass

Cotswold Glass







Florielle Glass



### 2 Panel I Square









English Rose



Crystal Harmony Blue, Green, Red or Frost

Crystal Diamond (only on Stippolyte)



Murano Blue, Green, Red or Black



Zinc Art Elegance (no pattern required)

## 2 Panel I Grill

Clear Glass



#### Twin Side



Flair (no pattern required)

The Twin Side is available with

ZH. Glass **opposite** side to the

Z. Glass on the **same** side as

the handle.



Zinc Art Abstract (no pattern required)



Zinc Art Elegance (no pattern required)



Crystal Diamond (only on Stippolyte)



Murano Black, Blue, Green, Red



Art Clarity Brass or Zinc (no pattern required)



### Mid Square



Crystal Diamond (only on Stippolyte)



Art Clarity Brass or Zinc (no pattern required)



Finesse (no