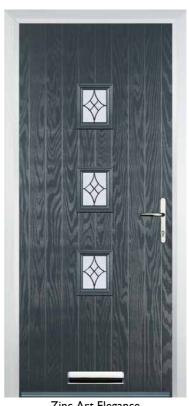

#### 2 Panel I Arch

English Rose

Blue, Green, Red or Black

Crystal Harmony Blue, Green, Red or Frost

Crystal Eternity (only on Stippolyte)

Zinc Art Elegance (no pattern required)

Zinc Art Abstract (no pattern required)

### 4 Square

Zinc Art Elegance (no pattern required)

Zinc Art Abstract (no pattern required)

Flair (no pattern required

W4H

The 4 Square is available with either:

Glass in the centre.

W4H. Glass **opposite** side to the handle.

W4. Glass on the **same** side as the handle.

Zinc Art Elegance

Enfield (no pattern required)

Y3. Glass in the centre.

YH. Glass **opposite** side to the handle. Y. Glass on the **same** side as the handle.

Stippolyte Glass

(no pattern required)

(no pattern required)

Zinc Art Elegance (no pattern required)

(no pattern required)

#### 4 Panel I Arch

English Rose

Zinc Art Elegance (no pattern required)

Crystal Tulip Arch (only on Stippolyte)

(no pattern required)

#### 4 Panel 2 Square

Zinc Art Elegance (no pattern required)

Brass or Zinc (no pattern required)

(no pattern required)

(no pattern required)

## Mid 3 Square

Finesse (no pattern required)

Zinc Art Elegance (no pattern required)

### 2 Panel I Square

English Rose

Crystal Harmony Blue, Green, Red or Frost

Crystal Diamond (only on Stippolyte)

Murano Blue, Green, Red or Black

Zinc Art Elegance (no pattern required)

#### Twin Side

Flair (no pattern required)

The Twin Side is available with

ZH. Glass **opposite** side to the

Z. Glass on the **same** side as

the handle.

Zinc Art Abstract (no pattern required)

Zinc Art Elegance (no pattern required)

#### 2 Panel 2 Square

3 Drop Diamond Blue, Green or Red

Classic (no pattern required)

Mackintosh Rose Crystal Harmony Blue, Green, Red or Frost

Murano Black, Blue, Green or Red

Zinc Art Elegance (no pattern required)