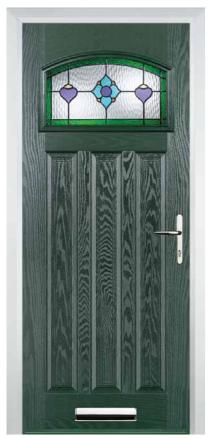

### 2 Panel I Square

English Rose

Crystal Harmony Blue, Green, Red or Frost

Crystal Diamond (only on Stippolyte)

Murano Blue, Green, Red or Black

Zinc Art Elegance (no pattern required)