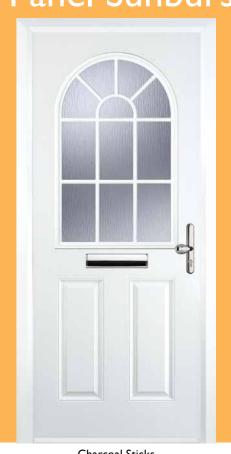

hrough our brochure and choose the door style, colour, glass design and furniture combination you feel will give your home the kerb appeal you are looking for. From traditional terraced houses through to modern developments – we have a style to suit.



gap, supplying the trade for over 25 years.





























Simplicity Brass or Zinc (no pattern required)



Prairie (no pattern required)



Kensington (no pattern required)



Dorchester (no pattern required)



Caledonian Rose (no pattern required)



Taffeta Glass



#### 2 Panel I Arch





English Rose



Blue, Green, Red or Black



Crystal Harmony Blue, Green, Red or Frost



Crystal Eternity (only on Stippolyte)



Zinc Art Elegance (no pattern required)



Zinc Art Abstract (no pattern required)



2 Panel Sunburst



Charcoal Sticks

### 4 Square







Zinc Art Elegance (no pattern required)



Zinc Art Abstract (no pattern required)



Flair (no pattern required



W4H



The 4 Square is available with either:

Glass in the centre.

W4H. Glass **opposite** side to the handle.

W4. Glass on the **same** side as the handle.

Zinc Art Elegance







Enfield (no pattern required)



Y3. Glass in the centre.

YH. Glass **opposite** side to the handle. Y. Glass on the **same** side as the handle.





Stippolyte Glass



(no pattern required)



(no pattern required)



Zinc Art Elegance (no pattern required)



(no pattern required)

#### 2 Panel 2 Angle





Crystal Harmony Blue, Green, Red or Frost



Finesse (no pattern required)



English Rose



Crystal Diamond (only on Stippolyte)



Black, Blue