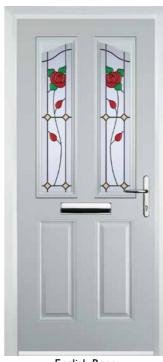

#### 2 Panel I Arch

English Rose

Blue, Green, Red or Black

Crystal Harmony Blue, Green, Red or Frost

Crystal Eternity (only on Stippolyte)

Zinc Art Elegance (no pattern required)

Zinc Art Abstract (no pattern required)

## Cottage Halfglaze

Blue, Green, Red or Black

English Rose

Crystal Harmony Blue, Green, Red or Frost

Zinc Art Abstract (no pattern required)

### 2 Panel I Square

English Rose

Crystal Harmony Blue, Green, Red or Frost

Crystal Diamond (only on Stippolyte)

Murano Blue, Green, Red or Black

Zinc Art Elegance (no pattern required)