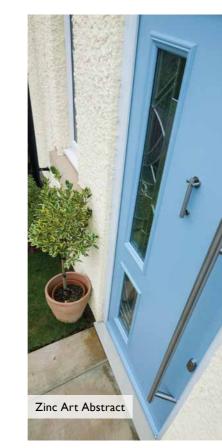

#### 2 Panel I Arch

English Rose

Blue, Green, Red or Black

Crystal Harmony Blue, Green, Red or Frost

Crystal Eternity (only on Stippolyte)

Zinc Art Elegance (no pattern required)

Zinc Art Abstract (no pattern required)

#### 2 Panel 2 Square I Arch

Classic (no pattern required)

Zinc Art Abstract (no pattern required)

Black, Blue, Green or Red

Art Clarity Brass or Zinc (no pattern required)

(no pattern required)

#### 2 Panel 4 Square

Zinc Art Elegance (no pattern required)

Finesse

Zinc Art Abstract (no pattern required)

Art Clarity Brass or Zinc (no pattern required)

## Cottage Halfglaze

Blue, Green, Red or Black

English Rose

Crystal Harmony Blue, Green, Red or Frost

Zinc Art Abstract (no pattern required)

#### Twin Side

Flair (no pattern required)

The Twin Side is available with

ZH. Glass **opposite** side to the

Z. Glass on the **same** side as

the handle.

Zinc Art Abstract (no pattern required)

Zinc Art Elegance (no pattern required)