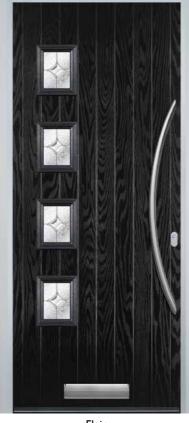

### 4 Square

Zinc Art Elegance (no pattern required)

Zinc Art Abstract (no pattern required)

Flair (no pattern required

W4H

The 4 Square is available with either:

Glass in the centre.

W4H. Glass **opposite** side to the handle.

W4. Glass on the **same** side as the handle.

Zinc Art Elegance

Enfield (no pattern required)

Y3. Glass in the centre.

YH. Glass **opposite** side to the handle. Y. Glass on the **same** side as the handle.