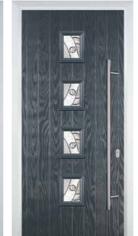

#### 2 Panel 2 Square

3 Drop Diamond Blue, Green or Red

Classic (no pattern required)

Mackintosh Rose Crystal Harmony Blue, Green, Red or Frost

Murano Black, Blue, Green or Red

Zinc Art Elegance (no pattern required)