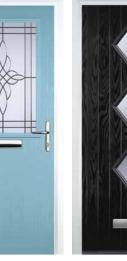

#### 2 Panel I Arch

English Rose

Blue, Green, Red or Black

Crystal Harmony Blue, Green, Red or Frost

Crystal Eternity (only on Stippolyte)

Zinc Art Elegance (no pattern required)

Zinc Art Abstract (no pattern required)

2 Panel Sunburst

Charcoal Sticks