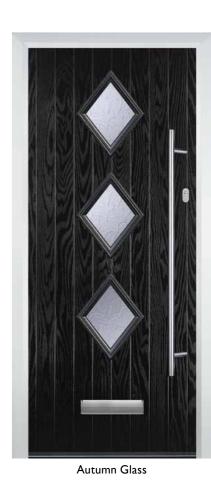

nc Art Elegance (no pattern required)

Finesse



Zinc Art Abstract (no pattern required)



Art Clarity Brass or Zinc (no pattern required)

#### 4 Panel 2 Square



Zinc Art Elegance (no pattern required)



Brass or Zinc (no pattern required)



(no pattern required)



(no pattern required)

#### 6 Panel





## Mid 3 Square



Finesse (no pattern required)







Zinc Art Elegance (no pattern required)





## Circle









Classic (no pattern required)



Zinc Art Abstract (no pattern required)



Zinc Art Elegance (no pattern required)



Flair (no pattern required)



Murano Blue, Green, Red or Black

## Cottage Halfglaze







Blue, Green, Red or Black



English Rose



Crystal Harmony Blue, Green, Red or Frost



Zinc Art Abstract (no pattern required)

#### 3 Diamond









Cotswold Glass

Cotswold Glass







Florielle Glass



### 2 Panel I Square









English Rose



Crystal Harmony Blue, Green, Red or Frost

Crystal Diamond (only on Stippolyte)



Murano Blue, Green, Red or Black



Zinc Art Elegance (no pattern required)

## 2 Panel I Grill

Clear Glass



#### Twin Side



Flair (no pattern required)

The Twin Side is available with

ZH. Glass **opposite** side to the

Z. Glass on the **same** side as

the handle.



Zinc Art Abstract (no pattern required)



Zinc Art Elegance (no pattern required)



Crystal Diamond (only on Stippolyte)



Murano Black, Blue, Green, Red



Art Clarity Brass or Zinc (no pattern required)



### Mid Square



Crystal Diamond (only on Stippolyte)



Art Clarity Brass or Zinc (no pattern required)



Finesse (no pat