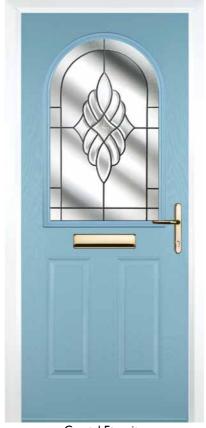

#### 2 Panel I Arch

English Rose

Blue, Green, Red or Black

Crystal Harmony Blue, Green, Red or Frost

Crystal Eternity (only on Stippolyte)

Zinc Art Elegance (no pattern required)

Zinc Art Abstract (no pattern required)

#### 2 Panel 2 Angle

Crystal Harmony Blue, Green, Red or Frost

Finesse (no pattern required)

English Rose

Crystal Diamond (only on Stippolyte)

Black, Blue, Green or Red