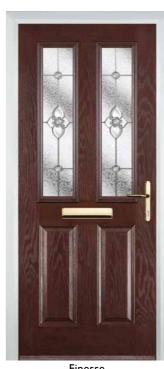

### Mid Square

Crystal Diamond (only on Stippolyte)

Art Clarity Brass or Zinc (no pattern required)

Finesse (no pattern required)

Flair (no pattern required)