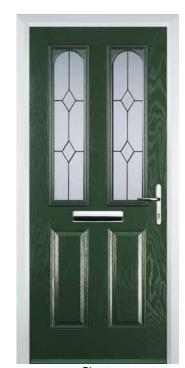

#### 2 Panel 2 Arch

Classic (no pattern required)

(no pattern required)

Crystal Diamond (only on Stippolyte)

(no pattern required)

Murano Black, Blue, Green or Red