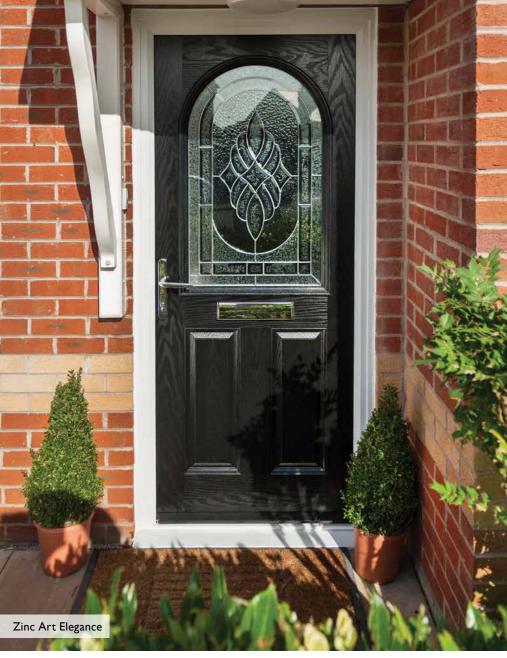

#### 2 Panel I Arch

English Rose

Blue, Green, Red or Black

Crystal Harmony Blue, Green, Red or Frost

Crystal Eternity (only on Stippolyte)

Zinc Art Elegance (no pattern required)

Zinc Art Abstract (no pattern required)

Stippolyte Glass

(no pattern required)

(no pattern required)

Zinc Art Elegance (no pattern required)

(no pattern required)