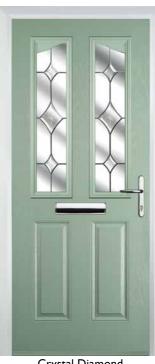

#### 2 Panel 2 Angle

Crystal Harmony Blue, Green, Red or Frost

Finesse (no pattern required)

English Rose

Crystal Diamond (only on Stippolyte)

Black, Blue, Green or Red