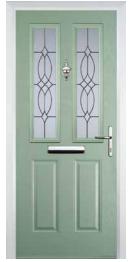

#### 2 Panel 2 Square

3 Drop Diamond Blue, Green or Red

Classic (no pattern required)

Mackintosh Rose Crystal Harmony Blue, Green, Red or Frost

Murano Black, Blue, Green or Red

Zinc Art Elegance (no pattern required)