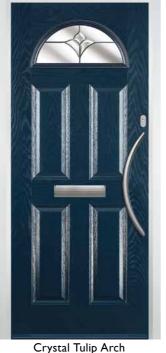

#### 4 Panel I Arch

English Rose

Zinc Art Elegance (no pattern required)

Crystal Tulip Arch (only on Stippolyte)

(no pattern required)