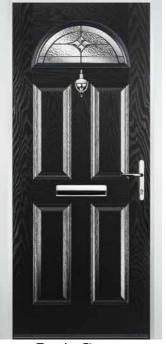

the handle.





Stippolyte Glass



(no pattern required)



(no pattern required)



Zinc Art Elegance (no pattern required)



(no pattern required)

#### 2 Panel 2 Angle





Crystal Harmony Blue, Green, Red or Frost



Finesse (no pattern required)



English Rose



Crystal Diamond (only on Stippolyte)



Black, Blue, Green or Red

#### 2 Panel 2 Arch



Classic (no pattern required)



(no pattern required)



Crystal Diamond (only on Stippolyte)



(no pattern required)



Murano Black, Blue, Green or Red



#### 2 Panel 2 Square I Arch









Classic (no pattern required)



Zinc Art Abstract (no pattern required)



Black, Blue, Green or Red



Art Clarity Brass or Zinc (no pattern required)



(no pattern required)

#### 4 Panel Sunburst

#### 4 Panel I Arch



English Rose



Zinc Art Elegance (no pattern required)



Crystal Tulip Arch (only on Stippolyte)



(no pattern required)





#### Curve





Zinc Art Abstract (no pattern required)



Flair (no pattern required)



Zinc Art Elegance (no pattern required)



Finesse (no pattern required)



Enfield (no pattern required)



Staxton (no pattern required)

#### 2 Panel 4 Square







Zinc Art Elegance (no pattern required)

Finesse



Zinc Art Abstract (no pattern required)



Art Clarity Brass or Zinc (no pattern required)

#### 4 Panel 2 Square



Zinc Art Elegance (no pattern required)



Brass or Zinc (no pattern required)



(no pattern required)



(no pattern required)

#### 6 Panel





## Mid 3 Square



Finesse (no pattern required)







Zinc Art Elegance (no pattern required)





## Circl