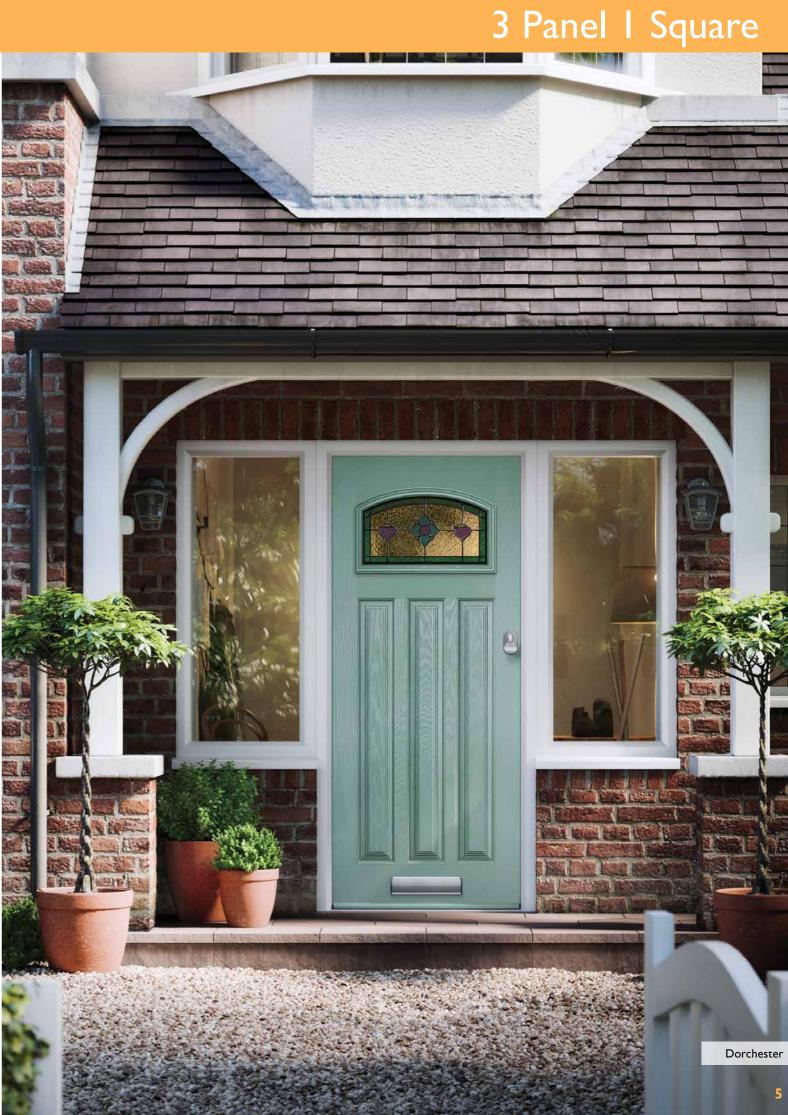

### 2 Panel I Square

English Rose

Crystal Harmony Blue, Green, Red or Frost

Crystal Diamond (only on Stippolyte)

Murano Blue, Green, Red or Black

Zinc Art Elegance (no pattern required)