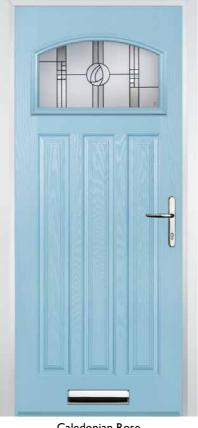

gap, supplying the trade for over 25 years.

Simplicity Brass or Zinc (no pattern required)

Prairie (no pattern required)

Kensington (no pattern required)

Dorchester (no pattern required)

Caledonian Rose (no pattern required)