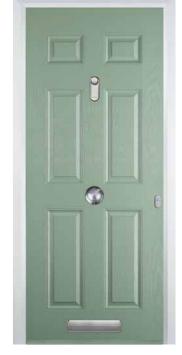

nc (no pattern required)



(no pattern required)

#### 4 Panel Sunburst

#### 4 Panel I Arch



English Rose



Zinc Art Elegance (no pattern required)



Crystal Tulip Arch (only on Stippolyte)



(no pattern required)





#### Curve





Zinc Art Abstract (no pattern required)



Flair (no pattern required)



Zinc Art Elegance (no pattern required)



Finesse (no pattern required)



Enfield (no pattern required)



Staxton (no pattern required)

#### 2 Panel 4 Square







Zinc Art Elegance (no pattern required)

Finesse



Zinc Art Abstract (no pattern required)



Art Clarity Brass or Zinc (no pattern required)

#### 4 Panel 2 Square



Zinc Art Elegance (no pattern required)



Brass or Zinc (no pattern required)



(no pattern required)



(no pattern required)

#### 6 Panel





## Mid 3 Square



Finesse (no pattern required)







Zinc Art Elegance (no pattern required)





## Circle









Classic (no pattern required)



Zinc Art Abstract (no pattern required)



Zinc Art Elegance (no pattern required)



Flair (no pattern required)



Murano Blue, Green, Red or Black

## Cottage Halfglaze







Blue, Green, Red or Black



English Rose



Crystal Harmony Blue, Green, Red or Frost



Zinc Art Abstract (no pattern required)

#### 3 Diamond









Cotswold Glass

Cotswold Glass







Florielle Glass



### 2 Panel I Square









English Rose



Crystal Harmony Blue, Green, Red or Frost

Crystal Diamond (only on Stippolyte)



Murano Blue, Green, Red or Black



Zinc Art Elegance (no pattern required)

## 2 Panel I Grill

Clear Glass



#### Twin Sid