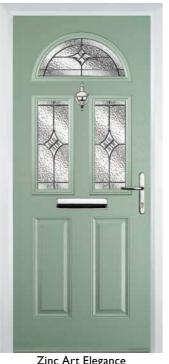

#### 2 Panel I Arch

English Rose

Blue, Green, Red or Black

Crystal Harmony Blue, Green, Red or Frost

Crystal Eternity (only on Stippolyte)

Zinc Art Elegance (no pattern required)

Zinc Art Abstract (no pattern required)

### 4 Square

Zinc Art Elegance (no pattern required)

Zinc Art Abstract (no pattern required)

Flair (no pattern required

W4H

The 4 Square is available with either:

Glass in the centre.

W4H. Glass **opposite** side to the handle.