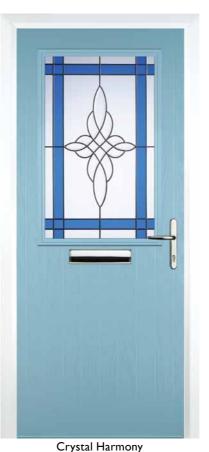

#### 2 Panel I Arch

English Rose

Blue, Green, Red or Black

Crystal Harmony Blue, Green, Red or Frost

Crystal Eternity (only on Stippolyte)

Zinc Art Elegance (no pattern required)

Zinc Art Abstract (no pattern required)

#### 2 Panel 2 Angle

Crystal Harmony Blue, Green, Red or Frost

Finesse (no pattern required)

English Rose

Crystal Diamond (only on Stippolyte)

Black, Blue, Green or Red

## Cottage Halfglaze

Blue, Green, Red or Black

English Rose

Crystal Harmony Blue, Green, Red or Frost

Zinc Art Abstract (no pattern required)

### 2 Panel I Square

English Rose

Crystal Harmony Blue, Green, Red or Frost

Crystal Diamond (only on Stippolyte)

Murano Blue, Green, Red or Black

Zinc Art Elegance (no pattern required)