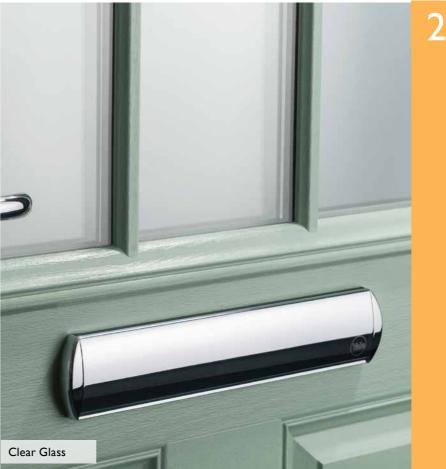

t of time.

Browse through our brochure and choose the door style, colour, glass design and furniture combination you feel will give your home the kerb appeal you are looking for. From traditional terraced houses through to modern developments – we have a style to suit.



gap, supplying the trade for over 25 years.





























Simplicity Brass or Zinc (no pattern required)



Prairie (no pattern required)



Kensington (no pattern required)



Dorchester (no pattern required)



Caledonian Rose (no pattern required)



Taffeta Glass



#### 2 Panel I Arch





English Rose



Blue, Green, Red or Black



Crystal Harmony Blue, Green, Red or Frost



Crystal Eternity (only on Stippolyte)



Zinc Art Elegance (no pattern required)



Zinc Art Abstract (no pattern required)



2 Panel Sunburst



Charcoal Sticks

### 4 Square







Zinc Art Elegance (no pattern required)



Zinc Art Abstract (no pattern required)



Flair (no pattern required



W4H



The 4 Square is available with either:

Glass in the centre.

W4H. Glass **opposite** side to the handle.

W4. Glass on the **same** side as the handle.

Zinc Art Elegance







Enfield (no pattern required)



Y3. Glass in the centre.

YH. Glass **opposite** side to the handle. Y. Glass on the **same** side as the handle.





Stippolyte Glass



(no pattern required)



(no pattern required)



Zinc Art Elegance (no pattern required)



(no pattern required)

#### 2 Panel 2 Angle





Crystal Harmony Blue, Green, Red or Frost



Finesse (no pattern required)



English Rose



Crystal Diamond (only on Stippo