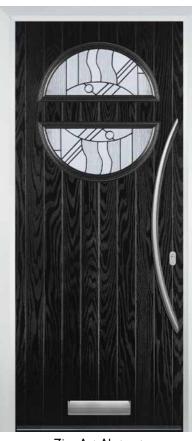

## Circle

Classic (no pattern required)

Zinc Art Abstract (no pattern required)

Zinc Art Elegance (no pattern required)

Flair (no pattern required)

Murano Blue, Green, Red or Black