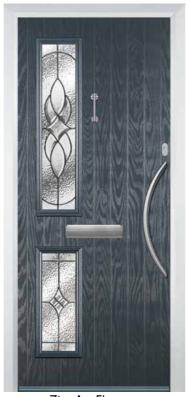

#### 2 Panel 2 Square

3 Drop Diamond Blue, Green or Red

Classic (no pattern required)

Mackintosh Rose Crystal Harmony Blue, Green, Red or Frost

Murano Black, Blue, Green or Red

Zinc Art Elegance (no pattern required)