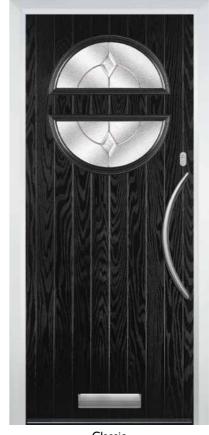

## Circle

Classic (no pattern required)

Zinc Art Abstract (no pattern required)

Zinc Art Elegance (no pattern required)

Flair (no pattern required)

Murano Blue, Green, Red or Black