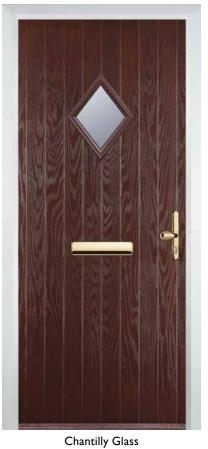

ed)

Finesse



Zinc Art Abstract (no pattern required)



Art Clarity Brass or Zinc (no pattern required)

#### 4 Panel 2 Square



Zinc Art Elegance (no pattern required)



Brass or Zinc (no pattern required)



(no pattern required)



(no pattern required)

#### 6 Panel





## Mid 3 Square



Finesse (no pattern required)







Zinc Art Elegance (no pattern required)





## Circle









Classic (no pattern required)



Zinc Art Abstract (no pattern required)



Zinc Art Elegance (no pattern required)



Flair (no pattern required)



Murano Blue, Green, Red or Black

## Cottage Halfglaze







Blue, Green, Red or Black



English Rose



Crystal Harmony Blue, Green, Red or Frost



Zinc Art Abstract (no pattern required)

#### 3 Diamond









Cotswold Glass

Cotswold Glass







Florielle Glass



### 2 Panel I Square









English Rose



Crystal Harmony Blue, Green, Red or Frost

Crystal Diamond (only on Stippolyte)



Murano Blue, Green, Red or Black



Zinc Art Elegance (no pattern required)

## 2 Panel I Grill

Clear Glass



#### Twin Side



Flair (no pattern required)

The Twin Side is available with

ZH. Glass **opposite** side to the

Z. Glass on the **same** side as

the handle.



Zinc Art Abstract (no pattern required)



Zinc Art Elegance (no pattern required)



Crystal Diamond (only on Stippolyte)



Murano Black, Blue, Green, Red



Art Clarity Brass or Zinc (no pattern required)



### Mid Square



Crystal Diamond (only on Stippolyte)



Art Clarity Brass or Zinc (no pattern required)



Finesse (no pattern required)



Flair (no patter