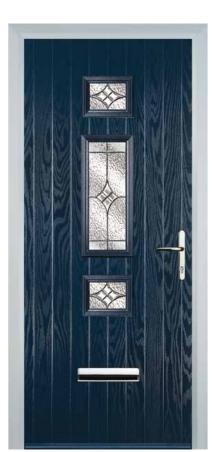

4 Panel Sunburst

#### 4 Panel I Arch



English Rose



Zinc Art Elegance (no pattern required)



Crystal Tulip Arch (only on Stippolyte)



(no pattern required)





#### Curve





Zinc Art Abstract (no pattern required)



Flair (no pattern required)



Zinc Art Elegance (no pattern required)



Finesse (no pattern required)



Enfield (no pattern required)



Staxton (no pattern required)

#### 2 Panel 4 Square







Zinc Art Elegance (no pattern required)

Finesse



Zinc Art Abstract (no pattern required)



Art Clarity Brass or Zinc (no pattern required)

#### 4 Panel 2 Square



Zinc Art Elegance (no pattern required)



Brass or Zinc (no pattern required)



(no pattern required)



(no pattern required)

#### 6 Panel





## Mid 3 Square



Finesse (no pattern required)







Zinc Art Elegance (no pattern required)





## Circle









Classic (no pattern required)



Zinc Art Abstract (no pattern required)



Zinc Art Elegance (no pattern required)



Flair (no pattern required)



Murano Blue, Green, Red or Black

## Cottage Halfglaze







Blue, Green, Red or Black



English Rose



Crystal Harmony Blue, Green, Red or Frost



Zinc Art Abstract (no pattern required)

#### 3 Diamond









Cotswold Glass

Cotswold Glass







Florielle Glass



### 2 Panel I Square









English Rose



Crystal Harmony Blue, Green, Red or Frost

Crystal Diamond (only on Stippolyte)



Murano Blue, Green, Red or Black



Zinc Art Elegance (no pattern required)

## 2 Panel I Grill

Clear Glass



#### Twin Side



Flair (no pattern required)

The Twin Side is avail