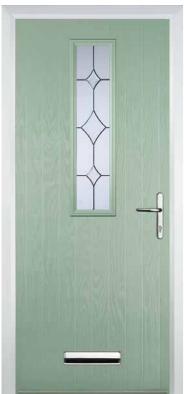

### 2 Panel I Square

English Rose

Crystal Harmony Blue, Green, Red or Frost

Crystal Diamond (only on Stippolyte)

Murano Blue, Green, Red or Black

Zinc Art Elegance (no pattern required)