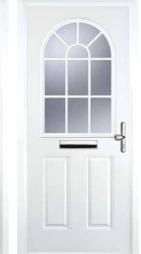

#### 2 Panel I Arch

English Rose

Blue, Green, Red or Black

Crystal Harmony Blue, Green, Red or Frost

Crystal Eternity (only on Stippolyte)

Zinc Art Elegance (no pattern required)

Zinc Art Abstract (no pattern required)