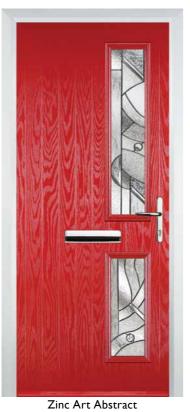

#### 2 Panel I Arch

English Rose

Blue, Green, Red or Black

Crystal Harmony Blue, Green, Red or Frost

Crystal Eternity (only on Stippolyte)

Zinc Art Elegance (no pattern required)

Zinc Art Abstract (no pattern required)

#### 2 Panel 2 Square I Arch

Classic (no pattern required)

Zinc Art Abstract (no pattern required)

Black, Blue, Green or Red

Art Clarity Brass or Zinc (no pattern required)

(no pattern required)

#### 2 Panel 4 Square

Zinc Art Elegance (no pattern required)

Finesse

Zinc Art Abstract (no pattern required)

Art Clarity Brass or Zinc (no pattern required)

## Cottage Halfglaze

Blue, Green, Red or Black

English Rose

Crystal Harmony Blue, Green, Red or Frost

Zinc Art Abstract (no pattern required)

#### Twin Side

Flair (no pattern required)

The Twin Side is available with

ZH. Glass **opposite** side to the

Z. Glass on the **same** side as

the handle.

Zinc Art Abstract (no pattern required)

Zinc Art Elegance (no pattern required)