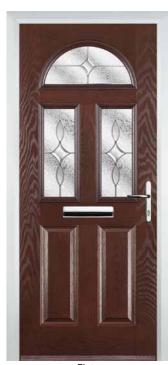

#### 4 Panel I Arch

English Rose

Zinc Art Elegance (no pattern required)

Crystal Tulip Arch (only on Stippolyte)

(no pattern required)