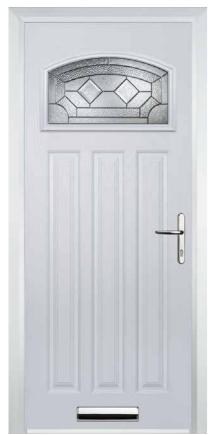

### 2 Panel I Square

English Rose

Crystal Harmony Blue, Green, Red or Frost

Crystal Diamond (only on Stippolyte)

Murano Blue, Green, Red or Black

Zinc Art Elegance (no pattern required)

#### 2 Panel 2 Square

3 Drop Diamond Blue, Green or Red

Classic (no pattern required)

Mackintosh Rose Crystal Harmony Blue, Green, Red or Frost

Murano Black, Blue, Green or Red

Zinc Art Elegance (no pattern required)