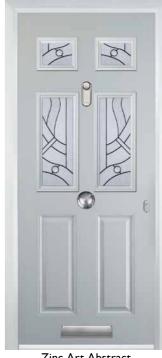

#### 2 Panel I Arch

English Rose

Blue, Green, Red or Black

Crystal Harmony Blue, Green, Red or Frost

Crystal Eternity (only on Stippolyte)

Zinc Art Elegance (no pattern required)

Zinc Art Abstract (no pattern required)

## Cottage Halfglaze

Blue, Green, Red or Black

English Rose

Crystal Harmony Blue, Green, Red or Frost

Zinc Art Abstract (no pattern required)