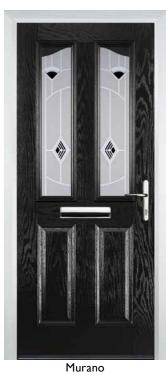

#### 2 Panel 2 Arch

Classic (no pattern required)

(no pattern required)

Crystal Diamond (only on Stippolyte)

(no pattern required)

Murano Black, Blue, Green or Red

Crystal Diamond (only on Stippolyte)

Murano Black, Blue, Green, Red

Art Clarity Brass or Zinc (no pattern required)