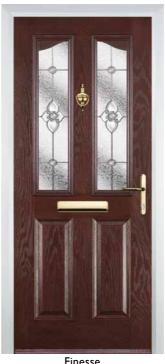

#### 2 Panel 2 Angle

Crystal Harmony Blue, Green, Red or Frost

Finesse (no pattern required)

English Rose

Crystal Diamond (only on Stippolyte)

Black, Blue, Green or Red