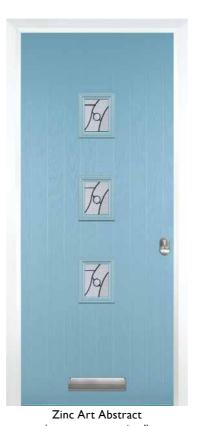

### 4 Square

Zinc Art Elegance (no pattern required)

Zinc Art Abstract (no pattern required)

Flair (no pattern required

W4H

The 4 Square is available with either:

Glass in the centre.

W4H. Glass **opposite** side to the handle.

#### Curve

Zinc Art Abstract (no pattern required)

Flair (no pattern required)

Zinc Art Elegance (no pattern required)

Finesse (no pattern required)

Enfield (no pattern required)

Staxton (no pattern required)

#### 2 Panel 4 Square

Zinc Art Elegance (no pattern required)

Finesse

Zinc Art Abstract (no pattern required)

Art Clarity Brass or Zinc (no pattern required)

## Circle

Classic (no pattern required)

Zinc Art Abstract (no pattern required)

Zinc Art Elegance (no pattern required)

Flair (no pattern required)

Murano Blue, Green, Red or Black

## Cottage Halfglaze

Blue, Green, Red or Black

English Rose

Crystal Harmony Blue, Green, Red or Frost

Zinc Art Abstract (no pattern required)

#### Twin Side

Flair (no pattern required)

The Twin Side is available with

ZH. Glass **opposite** side to the

Z. Glass on the **same** side as

the handle.

Zinc Art Abstract (no pattern required)

Zinc Art Elegance (no pattern required)