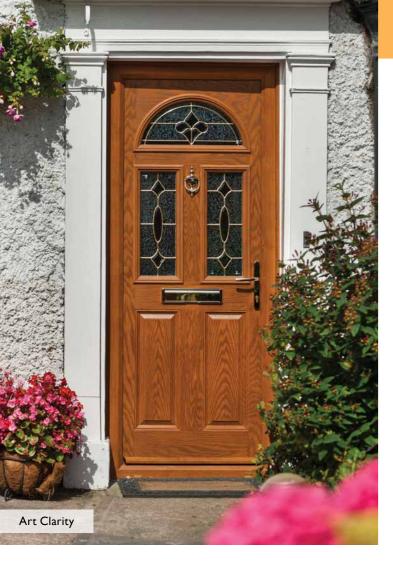

#### 2 Panel 2 Square I Arch

Classic (no pattern required)

Zinc Art Abstract (no pattern required)

Black, Blue, Green or Red

Art Clarity Brass or Zinc (no pattern required)

(no pattern required)