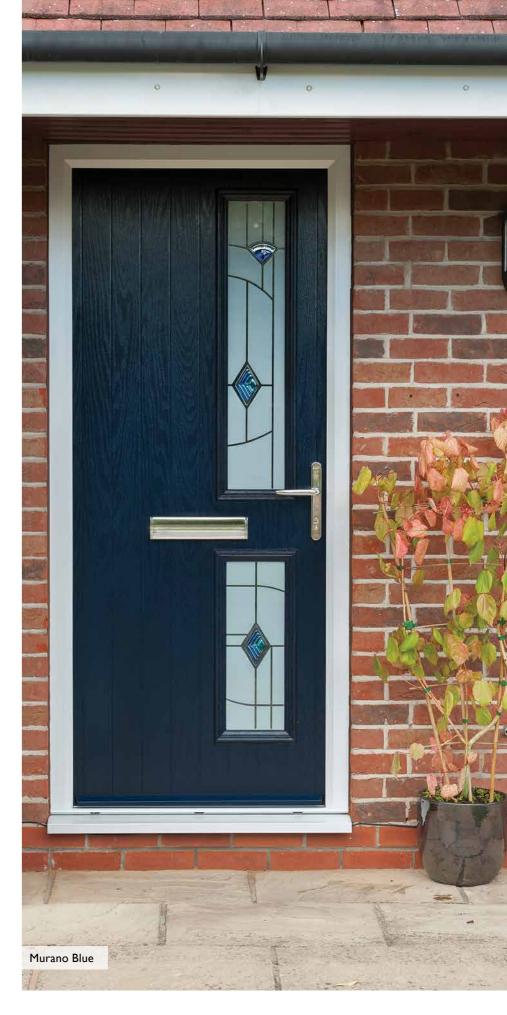

## Circle

Classic (no pattern required)

Zinc Art Abstract (no pattern required)

Zinc Art Elegance (no pattern required)

Flair (no pattern required)

Murano Blue, Green, Red or Black