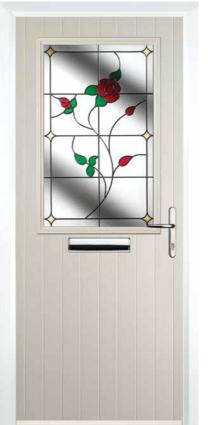

#### 2 Panel I Arch

English Rose

Blue, Green, Red or Black

Crystal Harmony Blue, Green, Red or Frost

Crystal Eternity (only on Stippolyte)

Zinc Art Elegance (no pattern required)

Zinc Art Abstract (no pattern required)

## Cottage Halfglaze

Blue, Green, Red or Black

English Rose

Crystal Harmony Blue, Green, Red or Frost

Zinc Art Abstract (no pattern required)