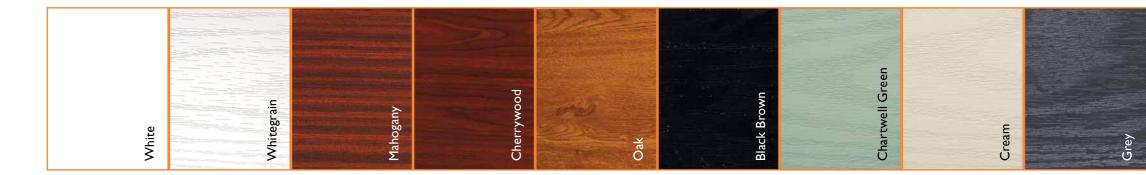

| ×                             | 1          | \frac{1}{\lambda} | ×<br>×                        | <ul><li>✓</li><li>✓</li></ul>           | √<br>√      |
| \frac{1}{\sqrt{1}} | √<br>√<br>√ | √<br>√<br>√ | √<br>√<br>√  | / X / X X                     | \forall \int \int \int \int \int \int \int \int | ×                    | \(  \)      | \(  \)      | ×<br>×<br>×                   | ×<br>✓   | \forall \int \int \int \int \int \int \int \int | \(  \)   | ×<br>×<br>×                   | J<br>J     | √<br>√<br>√       | ×<br>×<br>×                   | <ul><li>/</li><li>/</li><li>X</li></ul> | √<br>√<br>√ |

#### **Options**

#### **Door Colours**

All the doors are available in all the colours. Except for the 3 Panel 1 Square which is NOT available in the 2 woodgrains.



#### Frame Colour



#### Glazing Patterns and Backing Glass



38

gap, supplying the trade for over 25 years.



#### **Door Specification**

- GRP door sash.
- 44mm thick door.
- Multipoint locking system.
- High tech lock cylinder.
- Secured by Designed available.
- BSI PAS 24 is available.
- Secure PVC-U outerframe.



Partnership Way, Shadsworth Business Park, Blackburn, BB1 2QP. www.gap.uk.com