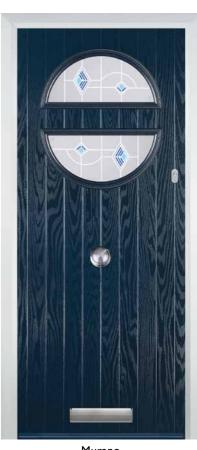

## Circle

Classic (no pattern required)

Zinc Art Abstract (no pattern required)

Zinc Art Elegance (no pattern required)

Flair (no pattern required)

Murano Blue, Green, Red or Black