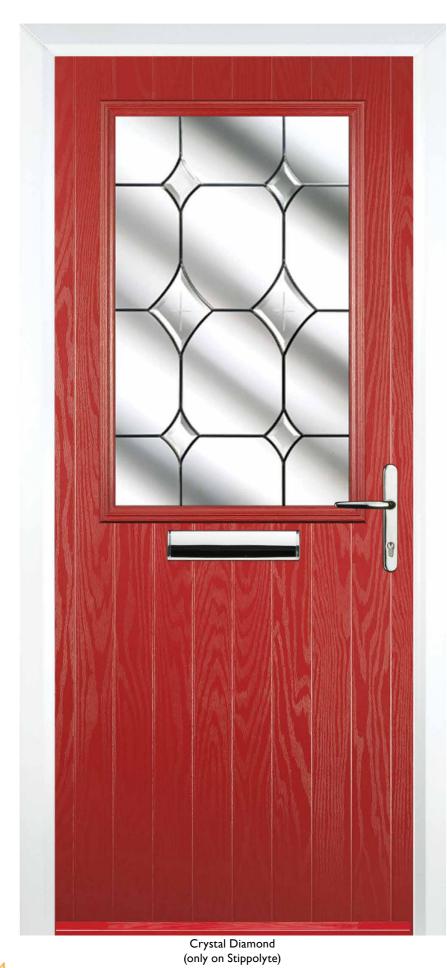

#### 2 Panel 2 Angle

Crystal Harmony Blue, Green, Red or Frost

Finesse (no pattern required)

English Rose

Crystal Diamond (only on Stippolyte)

Black, Blue, Green or Red

#### 2 Panel 2 Arch

Classic (no pattern required)

(no pattern required)

Crystal Diamond (only on Stippolyte)

(no pattern required)

Murano Black, Blue, Green or Red

### 2 Panel I Square

English Rose

Crystal Harmony Blue, Green, Red or Frost

Crystal Diamond (only on Stippolyte)

Murano Blue, Green, Red or Black

Zinc Art Elegance (no pattern required)

Crystal Diamond (only on Stippolyte)

Murano Black, Blue, Green, Red

Art Clarity Brass or Zinc (no pattern required)

Crystal Diamond (only on Stippolyte)

Flair (no pattern required)

Finesse (no pattern required)

Crystal Bohemia