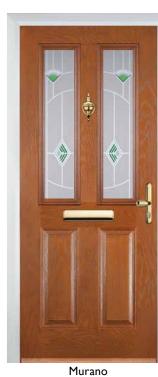

#### 2 Panel 2 Arch

Classic (no pattern required)

(no pattern required)

Crystal Diamond (only on Stippolyte)

(no pattern required)

Murano Black, Blue, Green or Red