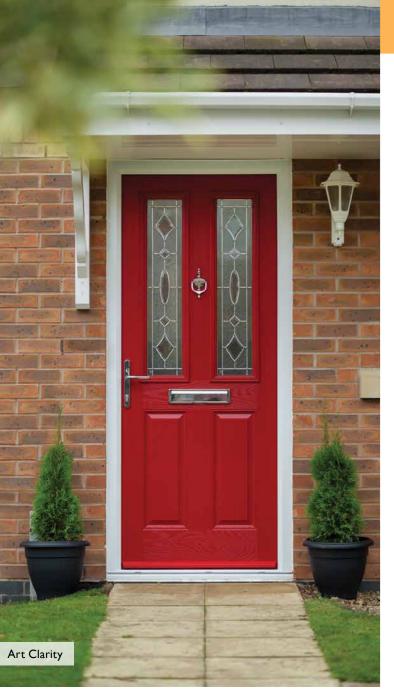

#### 2 Panel 2 Square I Arch

Classic (no pattern required)

Zinc Art Abstract (no pattern required)

Black, Blue, Green or Red

Art Clarity Brass or Zinc (no pattern required)

(no pattern required)