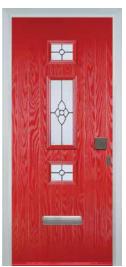

#### 2 Panel I Arch

English Rose

Blue, Green, Red or Black

Crystal Harmony Blue, Green, Red or Frost

Crystal Eternity (only on Stippolyte)

Zinc Art Elegance (no pattern required)

Zinc Art Abstract (no pattern required)

#### 4 Panel I Arch

English Rose

Zinc Art Elegance (no pattern required)

Crystal Tulip Arch (only on Stippolyte)

(no pattern required)