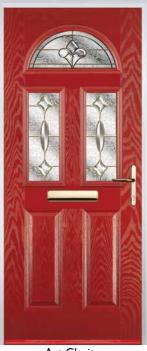

#### 4 Panel I Arch

English Rose

Zinc Art Elegance (no pattern required)

Crystal Tulip Arch (only on Stippolyte)

(no pattern required)