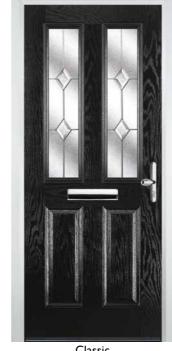

#### 2 Panel 2 Arch

Classic (no pattern required)

(no pattern required)

Crystal Diamond (only on Stippolyte)

(no pattern required)

Murano Black, Blue, Green or Red