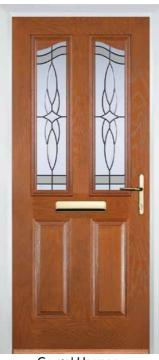

#### 2 Panel I Arch

English Rose

Blue, Green, Red or Black

Crystal Harmony Blue, Green, Red or Frost

Crystal Eternity (only on Stippolyte)

Zinc Art Elegance (no pattern required)

Zinc Art Abstract (no pattern required)