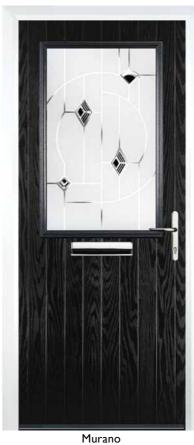

#### 2 Panel 2 Arch

Classic (no pattern required)

(no pattern required)

Crystal Diamond (only on Stippolyte)

(no pattern required)

Murano Black, Blue, Green or Red

## Circle

Classic (no pattern required)

Zinc Art Abstract (no pattern required)

Zinc Art Elegance (no pattern required)

Flair (no pattern required)

Murano Blue, Green, Red or Black

### 2 Panel I Square

English Rose

Crystal Harmony Blue, Green, Red or Frost

Crystal Diamond (only on Stippolyte)

Murano Blue, Green, Red or Black

Zinc Art Elegance (no pattern required)

Crystal Diamond (only on Stippolyte)

Murano Black, Blue, Green, Red

Art Clarity Brass or Zinc (no pattern required)

#### 2 Panel 2 Square

3 Drop Diamond Blue, Green or Red

Classic (no pattern required)

Mackintosh Rose Crystal Harmony Blue, Green, Red or Frost

Murano Black, Blue, Green or Red

Zinc Art Elegance (no pattern required)