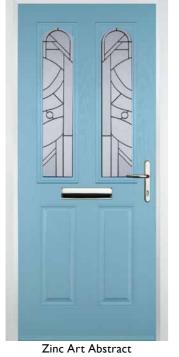

#### 2 Panel I Arch

English Rose

Blue, Green, Red or Black

Crystal Harmony Blue, Green, Red or Frost

Crystal Eternity (only on Stippolyte)

Zinc Art Elegance (no pattern required)

Zinc Art Abstract (no pattern required)