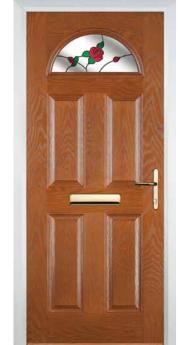

#### 2 Panel I Arch

English Rose

Blue, Green, Red or Black

Crystal Harmony Blue, Green, Red or Frost

Crystal Eternity (only on Stippolyte)

Zinc Art Elegance (no pattern required)

Zinc Art Abstract (no pattern required)

## Cottage Halfglaze

Blue, Green, Red or Black

English Rose

Crystal Harmony Blue, Green, Red or Frost

Zinc Art Abstract (no pattern required)