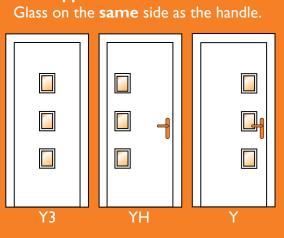

W4. Glass on the **same** side as the handle.

Zinc Art Elegance

Enfield (no pattern required)

Y3. Glass in the centre.

YH. Glass **opposite** side to the handle. Y. Glass on the **same** side as the handle.